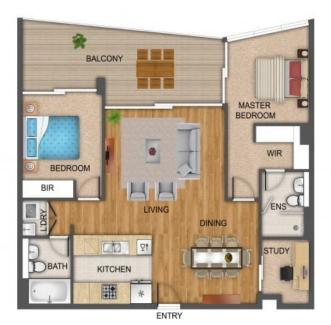

This beautifully designed and upgraded two-bedroom apartment has it all:

- \* Luxury premium interior with European appliances
- \* 2 Large bedrooms master with walk-in and ensuite
- \* Separate study with door (could be small guest/3rd bedroom)
- \* A large balcony you will want to entertain on all year round
- \* Secure car parking
- \* Contemporary indoor and outdoor living areas
- \* Resident-only pool, spa and cinema
- \* All set above a new fine dining and lakefront cafe precinct
- \* Walking distance to Norwest Station, only 200m away with Chatswoo

## \$850 pw

Type: Unit
Date Available: 18/05/2024
Land: 17 m2

**Chris Brown** 

**Chris Brown** 

0420 511 610

0420 511 610

Disclaimer: Floor plans and site plans are intended as a guide only. They are not part of any legal doucment or title and are subject to inaccuracy and should not be used as legal reference. Sizes are approximate only.