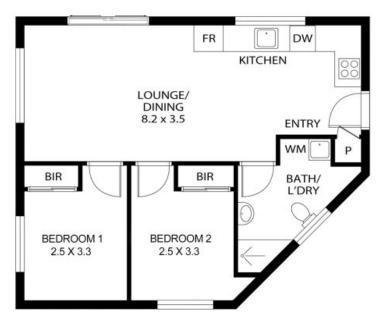

## Brand new Two Bedroom Flat Close To Marayong Train Station!

Welcome to this thoughtfully designed residence at 6A Leti PI, Marayong, offering a seamless combination of comfort and convenience. Step into the welcoming entryway, leading directly into an expansive lounge and dining area that promises ample room for relaxation and entertainment. The adjacent kitchen is equipped with modern amenities, including a fridge space (FR), dishwasher (DW), and plenty of storage, making it a delight for home cooking and seamless meal preparation.

This home features two generously sized bedrooms with built-in robes (BIR) for optimal storage and organization. The central bathroom boasts a combined bath and laundry facility (BATH/L'DRY), providing a practical layout for daily routines. Additionally, this property includes a dedicated parking space, ensuring ease of access and vehicle security.

Enjoy this wonderfully balanced living space, ideal for anyone seeking a comfortable urban retreat with all the necessary features to suppo