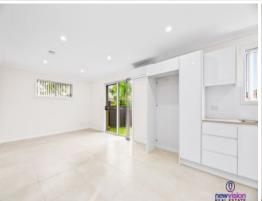

## Brand new Two Bedroom Flat Close To Marayong Train Station!

Welcome to this thoughtfully designed residence at 6A Leti PI, Marayong, offering a seamless combination of comfort and convenience. Step into the welcoming entryway, leading directly into an expansive lounge and dining area that promises ample room for relaxation and entertainment. The adjacent kitchen is equipped with modern amenities, including a fridge space (FR), dishwasher (DW), and plenty of storage, making it a delight for home cooking and seamless meal preparation.

This home features two generously sized bedrooms with built-in robes (BIR) for optimal storage and organization. The central bathroom boasts a combined bath and laundry facility (BATH/L'DRY), providing a practical layout for daily routines. Additionally, this property includes a dedicated parking space, ensuring ease of access and vehicle security.