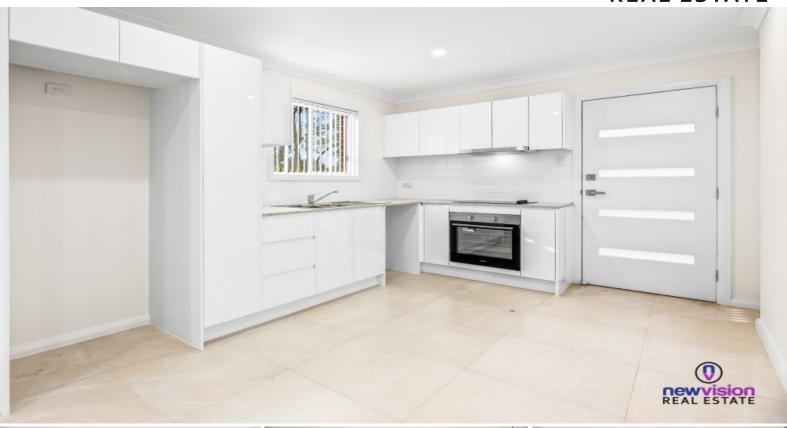

## Brand new Two Bedroom Flat Close To Marayong Train Station!

Welcome to this thoughtfully designed residence at 6A Leti PI, Marayong, offering a seamless combination of comfort and convenience. Step into the welcoming entryway, leading directly into an expansive lounge and dining area that promises ample room for relaxation and entertainment. The adjacent kitchen is equipped with modern amenities, including a fridge space (FR), dishwasher (DW), and plenty of storage, making it a delight for home cooking and seamless meal preparation.