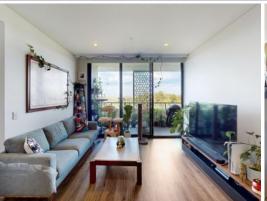

This spacious two-bedroom apartment offers spacious light-filled rooms with fresh and modern finishes and inclusions. Excellent light colour palate, wooden floorboards and stone benchtops add to the luxury feeling. With a large balcony, this two-bedroom apartment is certainly as comfortable as a house!

#### Featuring:

- 2 light-filled bedrooms, each with built-in robes
- Main bedroom with ensuite
- Main bathroom adjoining