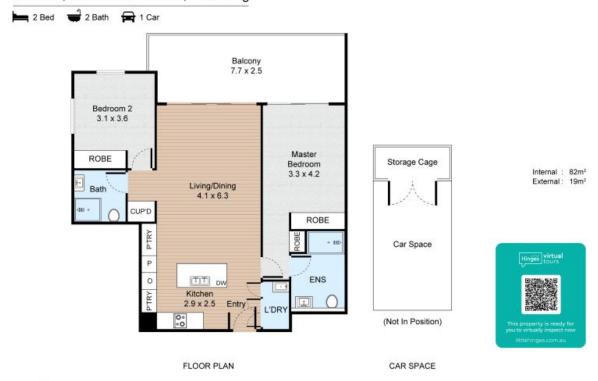

This spacious two-bedroom apartment offers spacious light-filled rooms with fresh and modern finishes and inclusions. Excellent light colour palate, wooden floorboards and stone benchtops add to the luxury feeling. With a large balcony, this two-bedroom apartment is certainly as comfortable as a house!

#### Featuring:

- 2 light-filled bedrooms, each with built-in robes
- Main bedroom with ensuite
- Main bathroom adjoining