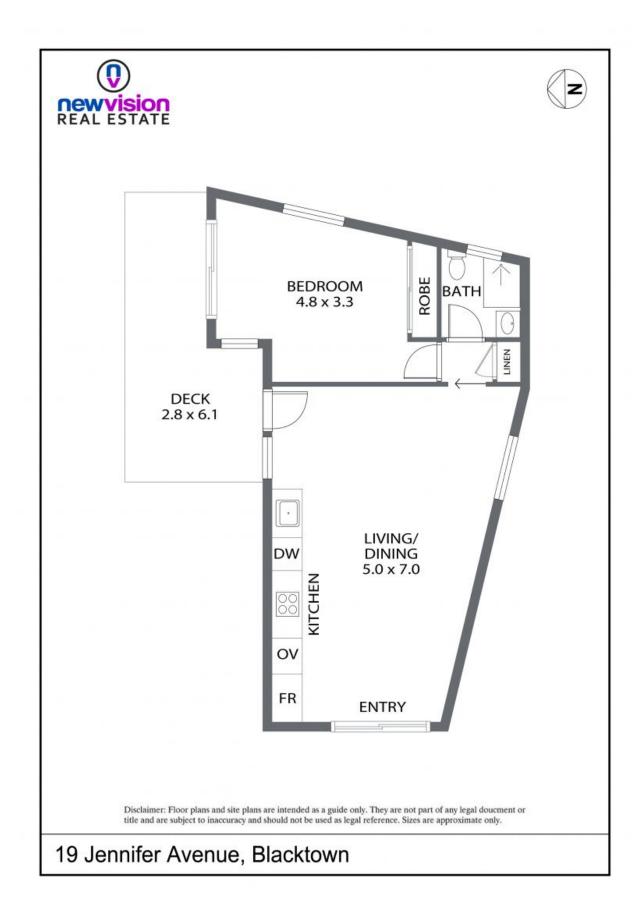

## Brand New 1 Bedrom Flat

Welcome to this spacious 1 bedroom flat. With an exceptional layout that maximizes both space and comfort. Step into a generous living and dining area, perfect for unwinding and entertaining guests. The living space seamlessly extends outdoors to a spacious deck, offering a private alfresco retreat.

## 1/19 Jennifer Avenue, Blacktown NSW