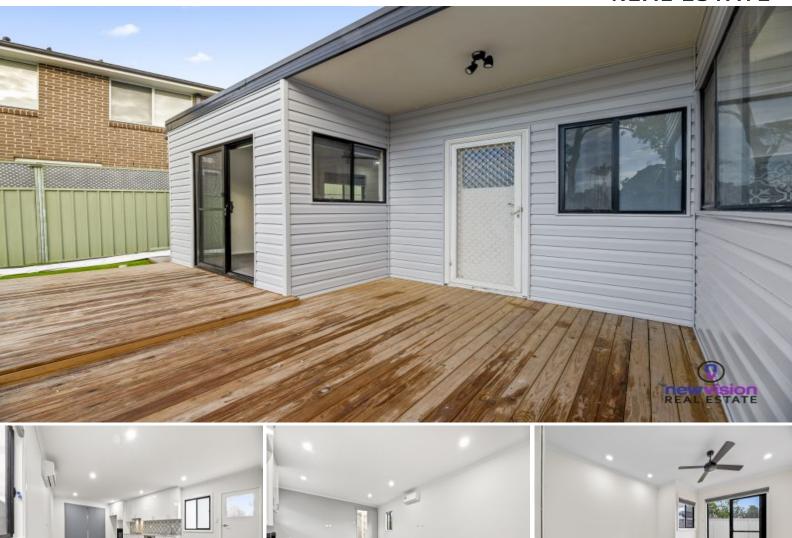

## Brand New 1 Bedrom Flat

Welcome to this spacious 1 bedroom flat. With an exceptional layout that maximizes both space and comfort. Step into a generous living and dining area, perfect for unwinding and entertaining guests. The living space seamlessly extends outdoors to a spacious deck, offering a private alfresco retreat.

The sleek modern kitchen is a culinary delight, equipped with modern stainless steel appliances including a dishwasher. Freshly finished with neutral tones and detailed with an eye-catching patterned backsplash, the kitchen is designed with sleek white cabinetry offering ample storage. Premium, dark wood-look flooring extends throughout the space, creating a cohesive and inviting atmosphere that promises to complement any decor style. Ample recessed lighting ensures a well-lit environment both day and night, further accentuated by the natural light spilling in through generous windows. Brand new wall-mounted air conditioning unit, ensuring comfort across all seasons.