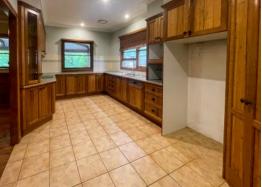

Boasting 4 bedrooms with built ins, 2 bathrooms, large kitchen, spacious open plan living space to make as your own, a fire place as well as ducted air conditioning..

This 928m2 property has a drive through roller door carport leads down a long driveway to a large double car enclosed garage with roller doors, lighting and power- even air conditioning. You can easily fit 5 cars undercover, or store those pride and joys, or work on a project or two.