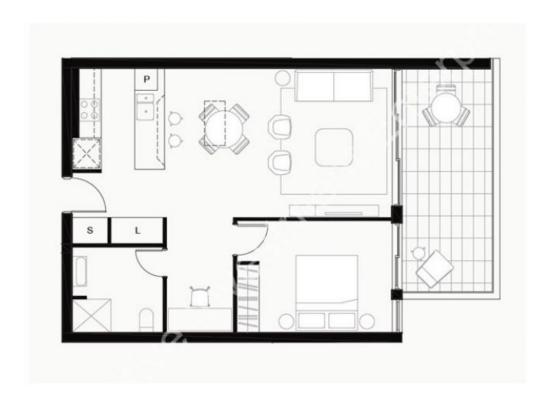

## Luxury 1 Bedroom plus Study Apartment for Lease

We are excited to offer this stunning 1-bedroom apartment plus study for lease! Located in the sought-after Tallawong/Schofields location. Located just moments away from Schofields Station, Schofields Shopping Centre.

## Features:

- ? Timber floorboards, Caesarstone benchtops, and AEG appliances as standard.?
- ? Storage throughout and large living spaces.
- ? Bathrooms and kitchen with sleek designs and sophisticated finishes
- ? Generous sized bedroom both with built-in wardrobe
- ? the main bathroom a fitted out with floor-to-ceiling tiles, premium hanging vanities,
- ? Chef's style gourmet kitchen boasting gorgeous finishes, gas cooking, and premium appliances
- ? Open plan dining and living area,

## \$500 pw

Type: Apartment Date Available: 28/11/2023 Land: 82 m2

**Chris Brown** 

**Chris Brown** 

0420 511 610

0420 511 610

119/5C Josue Cres Schofields/Tallawong 2762