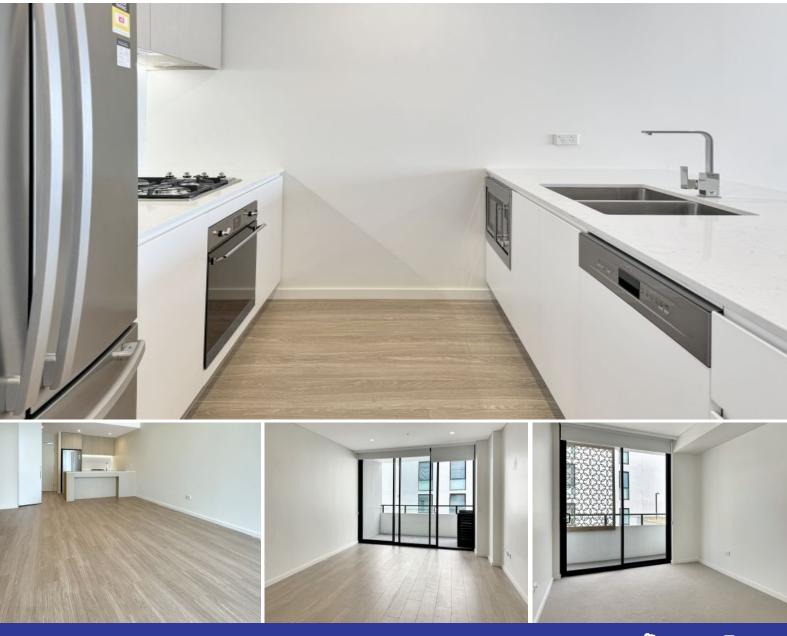

## Luxury 1 Bedroom plus Study Apartment for Lease

We are excited to offer this stunning 1-bedroom apartment plus study for lease! Located in the sought-after Tallawong/Schofields location. Located just moments away from Schofields Station, Schofields Shopping Centre.

## Features:

- ? Timber floorboards, Caesarstone benchtops, and AEG appliances as standard.?
- ? Storage throughout and large living spaces.
- ? Bathrooms and kitchen with sleek designs and sophisticated finishes
- ? Generous sized bedroom both with built-in wardrobe
- ? the main bathroom a fitted out with floor-to-ceiling tiles, premium hanging vanities,
- ? Chef's style gourmet kitchen boasting gorgeous finishes, gas cooking, and premium appliances
- ? Open plan dining and living area,