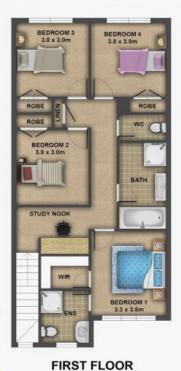

## Property Features:

\* 4 bedrooms, 2.5 bathrooms and lock-up garag

## 64 Farmland Drive, Schofields

Disclaimer: Floor plans and site plans are intended as a guide only. They are not part of any legal doucment or title and are subject to inaccuracy and should not be used as legal reference. Sizes are approximate only.