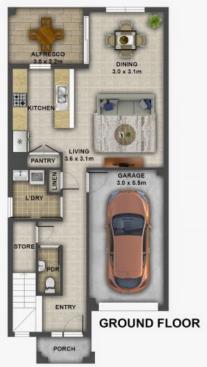

## Property Features:

\* 4 bedrooms, 2.5 bathrooms and lock-up garag

## 64 Farmland Drive, Schofields

Disclaimer: Floor plans and site plans are intended as a guide only. They are not part of any legal doucment or title and are subject to inaccuracy and should not be used as legal reference. Sizes are approximate only.