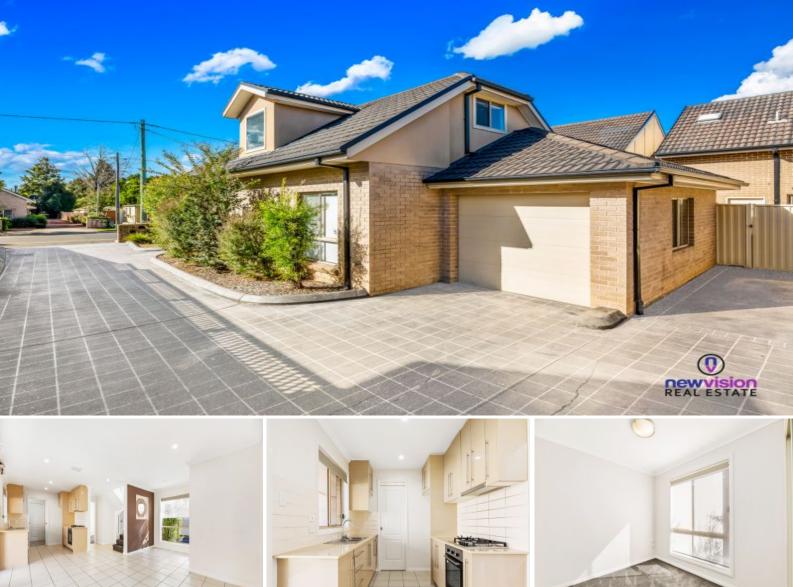

## 3 Bedroom Townhouse with Large Courtyard - Like New!

() newvisi

This renovated and near new 3 bedroom townhouse is located in popular Oxley Park. A great location only a short drive from St Mary's Station, as well as Queen Street shops, St Mary's Village Centre and Mount Druitt Westfield.

Positioned at the front of a block of 4 townhouses, it is easy to access the road and comes with a single lock-up garage with internal access. Other features include:-

- \* 3 Good Sized Bedrooms
- \* Fully tiled lounge and dining area
- \* Kitchen with Brand new stainless steel appliances and gas cooktop
- \* Internal laundry with 2nd toilet
- \* Air Conditioning Down Stairs and in Master
- \* Bui

## \$550 pw

| Туре:           | Townhouse  |
|-----------------|------------|
| Date Available: | 21/10/2023 |
| Land:           | 167 m2     |

**Newvisio** 

**Chris Brown** 0420 511 610

Phil Batten 0452 460 511