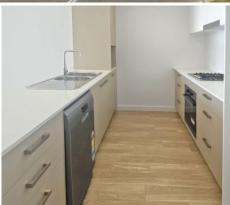

## Features include:

- $^{\star}$  Designer living with timber floorboards and carpet in bedrooms including 2.7m ceiling heights.
- \* Living spaces are large and open designed to capture light with f