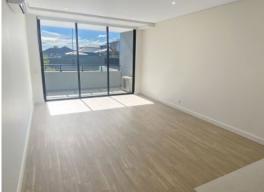

## Features include:

- $^{\star}$  Designer living with timber floorboards and carpet in bedrooms including 2.7m ceiling heights.
- \* Living spaces are large and open designed to capture light with f