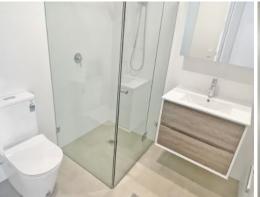

## Features include:

- $^{\star}$  Designer living with timber floorboards and carpet in bedrooms including 2.7m ceiling heights.
- \* Living spaces are large and open designed to capture light with f