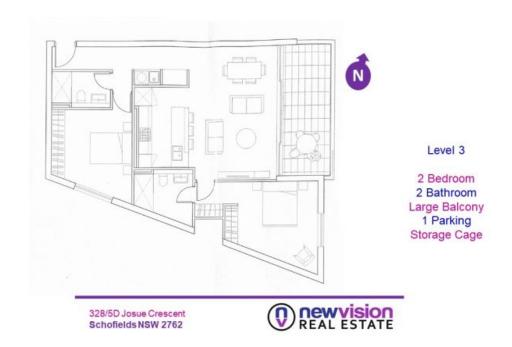

## **Near New Luxurious Apartment**

Stop the search- you found it!!

This near new two bedroom unit is immaculately presented, and in an ideal location between Tallawong and Schofields stations. Convenient located; there is a bus stop right out the front! Incredibly convenient to Rouse Hill Town Centre, The Ponds Shopping Centre and Schofields Shopping Centre.

This spacious two bedroom apartment offers spacious light-filled rooms with fresh and modern finishes and inclusions. Excellent light colour palate, wooden floor boards and stone benchtops add to the luxury feeling. With a large balcony, this two bedroom apartment is certainly as comfortable as a house!

## Featuring:

- 2 light filled bedrooms, ea