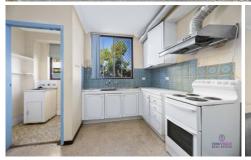

## 23/10-14 Great Western Highway Parramatta NSW

This spacious unit features:

- 2 spacious bedrooms
- Open plan living & Dinning leading to BalconySun kissed Balcony to relax
- Good size kitchen with ducted rangehood
- Spacious bathroom with bathtub & shower
- Internal Laundry
- Car space
- Walking distance to all amenities
- And Lot more....