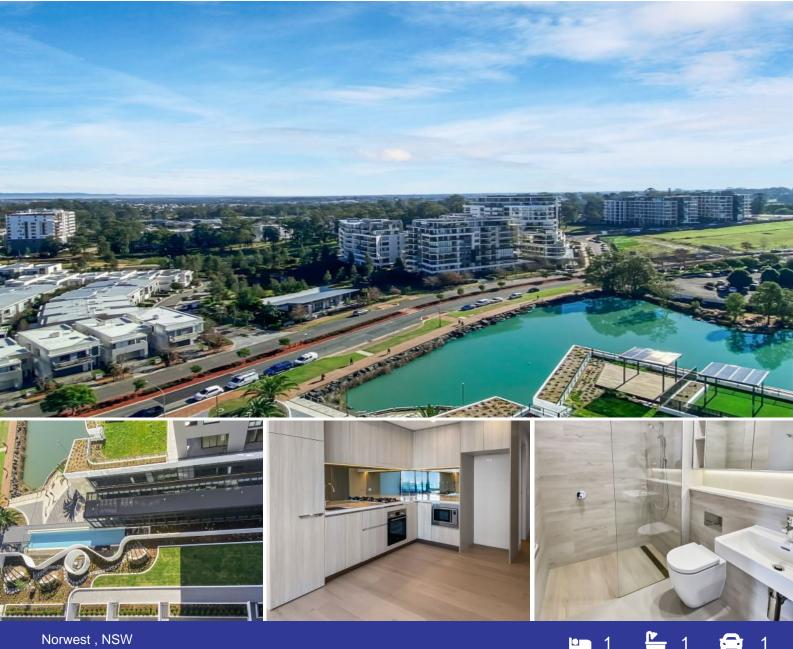

## Amazing 1 bedroom plus separate study room on Level 13 of Esplanade Norwest.

Stunning 1 bedroom plus separate study room with door. This development has state of the art facilities & amenities at hand this outstanding ultra modern residence will accommodate for an easy comfortable lifestyle. Located moments from Norwest Metro Rail Link, shopping, cafes, restaurants & eateries the location is exceptional.

- Near new one bedroom Plus study room
- Designer kitchen with designer brand appliances
- Light-filled open living & dining
- Ducted air-conditioner & security video intercom
- North aspect covered entertainment area overlooks uninterrupted lake
- views.
- Secure basement car space with lift access
- Access to matchless resort-style facilities which includes an out