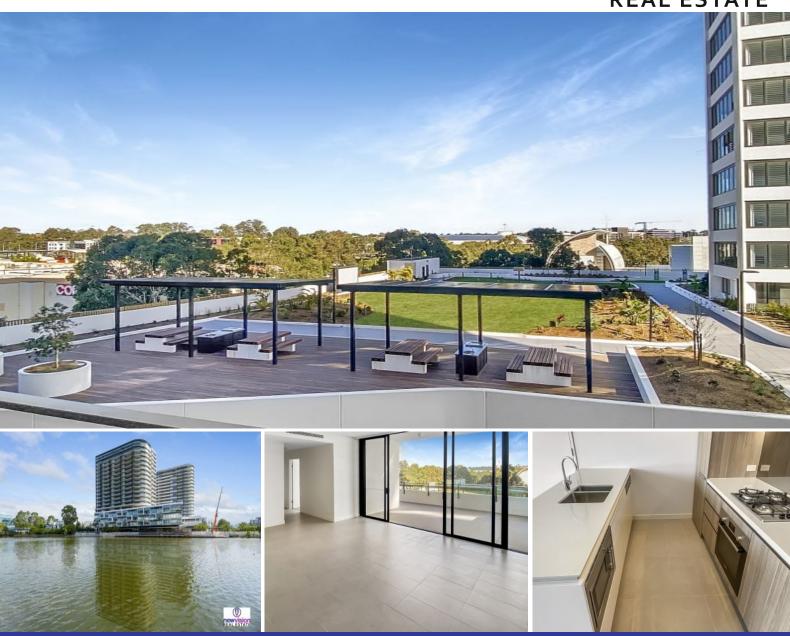

## Large 2 bedroom plus Separate Study Luxury Apartment in Esplanade Norwest, Huge

This amazing, large, light-filled 2 bedroom plus seperate study in the captivating and luxurious brand new 2-bed plus study apartment in the heart of the Norwest Business Park. This 2 bedroom plus study apartment is located in Building A on level 5 and has an open layout and spacious living areas to create a superior sense of flow. Huge balcony which is great for all year entertaining on.

## Features include:

- ? 2 bedrooms with access to the balcony and built-in robe.
- ? Seperate Study/Home Office with Door
- ? Open plan living and dining area.
- ? Large balcony, perfect for entertaining
- ? Designer kitchen features designer stainless steel appliances with dishwasher, built-in microwave, stone benchtop and high