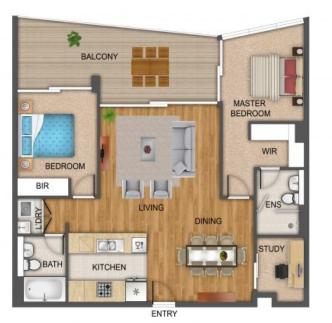

This beautifully designed and upgraded two-bedroom apartment has it all:

- \* Luxury premium interior with European appliances
- \* 2 Large bedrooms master with walk-in and ensuite
- \* Separate study with door (could be small guest/3rd bedroom)
- \* A large balcony you will want to entertain on all year round
- \* Secure car parking
- \* Contemporary indoor and outdoor living areas
- \* Resident-only pool, spa and cinema
- \* All set above a new fine dining and lakefront cafe precinct
- \* Walking distance to Norwest Station, only 200m away with Chatswood

## \$795 pw

| Туре:           | Unit       |
|-----------------|------------|
| Date Available: | 12/05/2023 |
| Land:           | 17 m2      |

**Chris Brown** 0420 511 610

**Chris Brown** 0420 511 610

Disclaimer: Floor plans and site plans are intended as a guide only. They are not part of any legal doucment or title and are subject to inaccuracy and should not be used as legal reference. Sizes are approximate only.