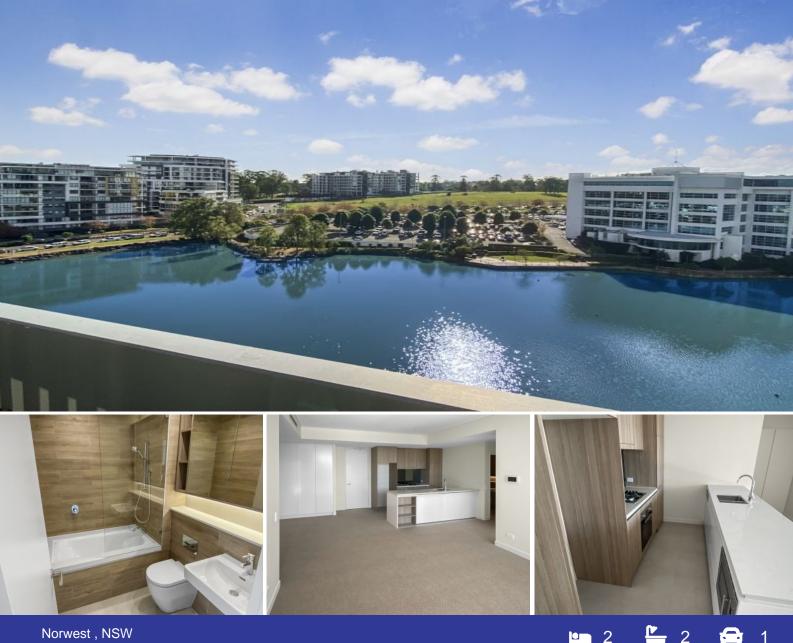

## Absolute Lake Front! Stunning North Facing 2 Bed plus Study Apartment overlookin

Here is your chance to secure a spectacular 2 bedroom plus study, lake-facing unit on the 6th floor of the hugely popular 'Esplanade' Norwest Lake development.

This beautifully designed and upgraded two-bedroom apartment has it all:

- \* Luxury premium interior with European appliances
- \* 2 Large bedrooms master with walk-in and ensuite
- \* Separate study with door (could be small guest/3rd bedroom)
- \* A large balcony you will want to entertain on all year round
- \* Secure car parking
- \* Contemporary indoor and outdoor living areas
- \* Resident-only pool, spa and cinema
- \* All set above a new fine dining and lakefront cafe precinct
- \* Walking distance to Norwest Station, only 200m away with Chatswood