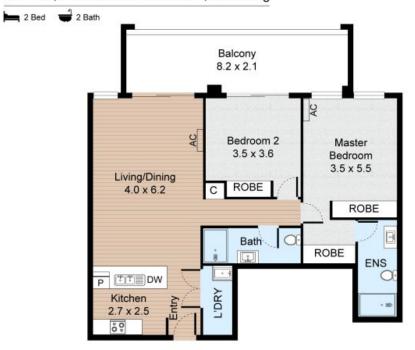

A spacious floor plan with style and sophistication makes this home the epitome of family luxury. Combined with modern bathrooms, a modern kitchen and easy maintenance undercover balcony, this is the one you've been waiting to call home.

### Features Include:

- Two large bedrooms with built-in robes
- Open plan formal lounge and dining off the kitchen perfect for fa

## Unit 103, 7 Schofields Farm Road, Tallawong

Internal : 83m² External : 17m²

FLOOR PLAN

All information contained herein is gathered by Little Hinges.
Whilst the scanning technology is highly reliable,
we cannot guarantee its accuracy and interested parties
should rely on their own enquiries.