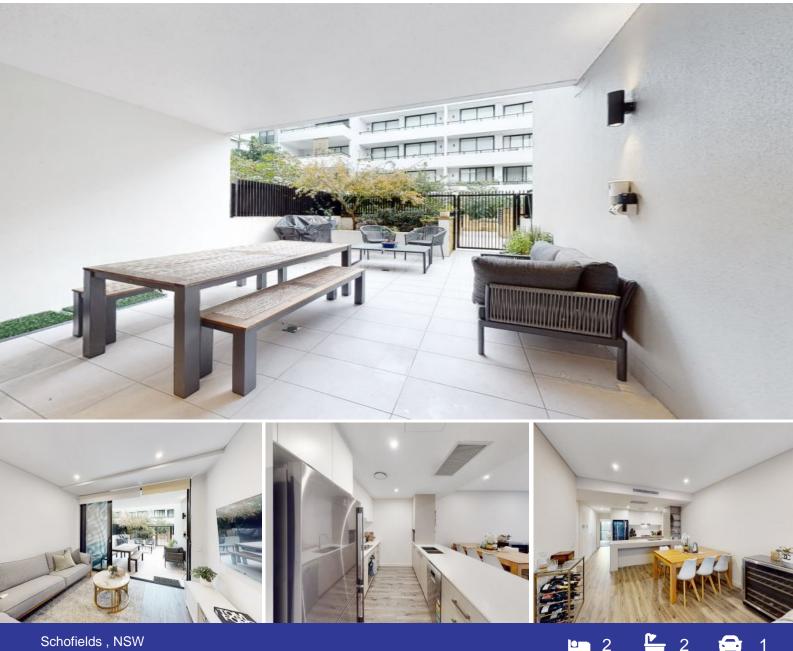

## Schofields, NSW

## Large 2 bedroom Unit with Large Courtyard

Welcome to Kew Schofields. This modern, large 2 Bed, 2 bath apartment in Kew Schofields is a must-see for First Home Buyers, Investors, and Downsizers.

Centrally located in the heart of Schofields and setting a new benchmark for apartment living, Kew Schofields is perfect for investors and first home buyers looking for a solid investment in the sought-after North West precinct. Designed with practicality and quality in mind, you will fall in love with this residence.

This amazing apartment has an oversize courtyard allowing for year-round entertaining.

- 2 large bedrooms all with built-in robes and balcony overlooking the blue mountains

- 2 bathro