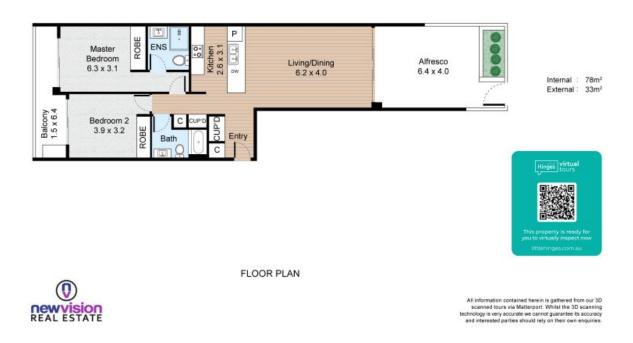

This amazing apartment has an oversize courtyard allowing for year-round entertaining.

- 2 large bedrooms all with built-in robes and balcony overlooking the blue mountains

- 2 bathro