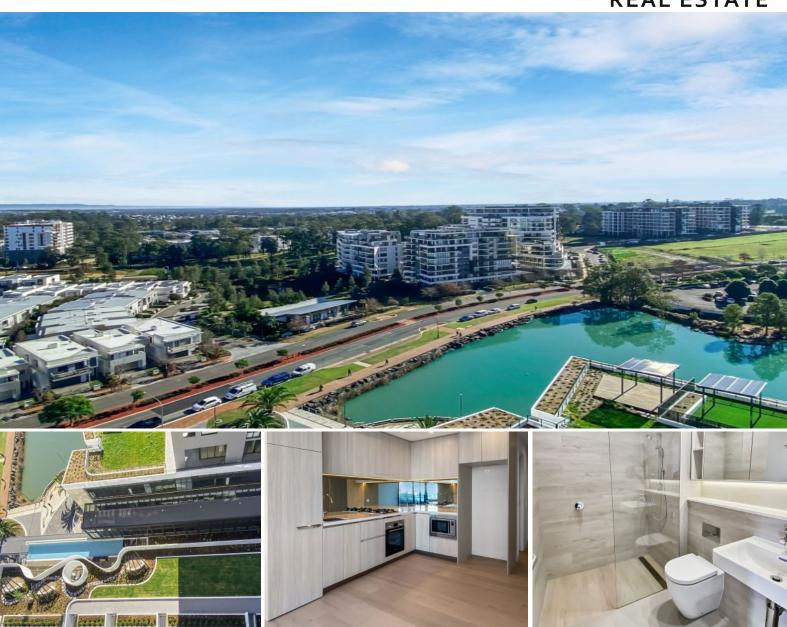

## Amazing 1 bedroom plus separate study room on Level 13 of Esplanade Norwest.

Stunning 1 bedroom plus separate study room with door. This development has state of the art facilities & amenities at hand this outstanding ultra modern residence will accommodate for an easy comfortable lifestyle. Located moments from Norwest Metro Rail Link, shopping, cafes, restaurants & eateries the location is exceptional.

- Near new one bedroom Plus study room
- Designer kitchen with designer brand appliances
- Light-filled open living & dining
- Ducted air-conditioner & security video intercom
- North aspect covered entertainment area overlooks uninterrupted lake views.
- Secure basement car space with lift access
- Access to matchless resort-style facilities which includes an out