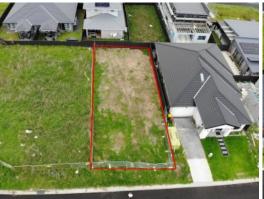

## Flat 350m2 block with a 12.71m frontage!

This is an exceptional opportunity to secure a 350m2 block of land in a highly sought-after, fast-growing area. The flat and regular shaped block has a 12.71m wide frontage that easily accommodates a double garage, making it an ideal choice for families or those with multiple vehicles.