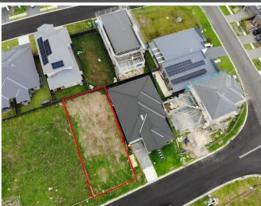

## Flat 350m2 block with a 12.71m frontage!

This is an exceptional opportunity to secure a 350m2 block of land in a highly sought-after, fast-growing area. The flat and regular shaped block has a 12.71m wide frontage that easily accommodates a double garage, making it an ideal choice for families or those with multiple vehicles.