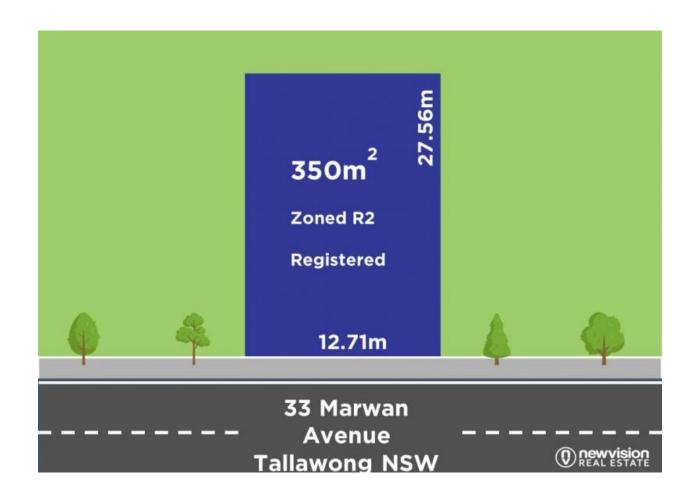

Zoned R2

Registered

12.71m

## 33 Marwan Ave Tallawong NSW 2762

Schofields, NSW

## Flat 350m2 block with a 12.71m frontage!

This is an exceptional opportunity to secure a 350m2 block of land in a highly sought-after, fast-growing area. The flat and regular shaped block has a 12.71m wide frontage that easily accommodates a double garage, making it an ideal choice for families or those with multiple vehicles.

## **SOLD FOR \$768,000**

 Type:
 Land

 Sold Date:
 16/05/2023

 Land:
 350 m2

 Council Rates:
 \$139.00 p/q

 Water Rates:
 \$100.00 p/q

Chris Brown

**Phil Batten** 