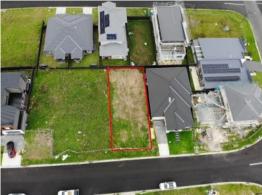

## Flat 350m2 block with a 12.71m frontage!

This is an exceptional opportunity to secure a 350m2 block of land in a highly sought-after, fast-growing area. The flat and regular shaped block has a 12.71m wide frontage that easily accommodates a double garage, making it an ideal choice for families or those with multiple vehicles.