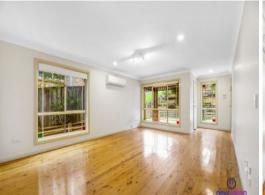

## Property Features:

- \* Entry into an open plan, well-lit living and dining space with polished timber floors
- \* Spacious kitchen with an abundance of storage, electric cooktop and breakfast bar
- \* Three spacious bedrooms with built-in wardrobes, new carpet and an