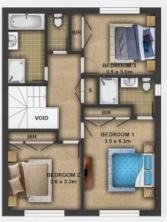

## \$730 pw

Type: Semi Detached Date Available: 04/02/2023 Land: 438 m2 Bond: \$2920

**Chris Brown** 

**Phil Batten** 

0420 511 610

0452 460 511

**UPPER FLOOR** 

SITE PLAN