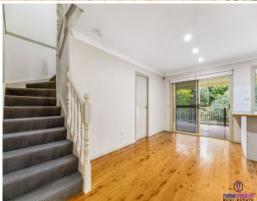

## Property Features:

- \* Entry into an open plan, well-lit living and dining space with polished timber floors
- \* Spacious kitchen with an abundance of storage, electric cooktop and breakfast bar
- \* Three spacious bedrooms with built-in wardrobes, new carpet and an