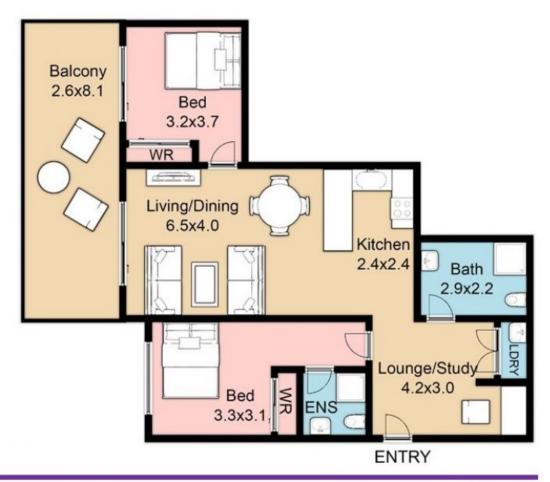

## LARGE 2 BED APARTMENT | 900m from Schofields Station

This large 2-bedroom apartment located in the heart of Schofields offers sophisticated living and is in close proximity to all the essentials.

## Featuring

- Contemporary light-filled home with high ceilings throughout
- Well-equipped kitchen with stone bench tops, stainless steel appliances and dishwasher
- Modern bedrooms and en-suite and air-conditioner to master
- Internal laundry with dryer included
- Intercom security system and NBN ready
- Air conditioning
- Enormous balcony for alfresco entertaining
- Walk to Schofields Station, nearby restaurants and cafes
- Single car space plus storage cage in the basement