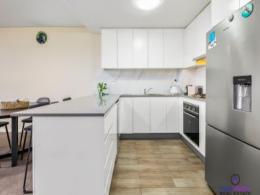

## Featuring

- Contemporary light-filled home with high ceilings throughout
- Well-equipped kitchen with stone bench tops, stainless steel appliances and dishwasher
- Modern bedrooms and en-suite and air-conditioner to master
- Internal laundry with dryer included
- Intercom security system and NBN ready
- Air conditioning
- Enormous balcony for alfresco entertaining
- Walk to Schofields Station, nearby restaurants and cafes
- Single car space plus storage cage in the basement