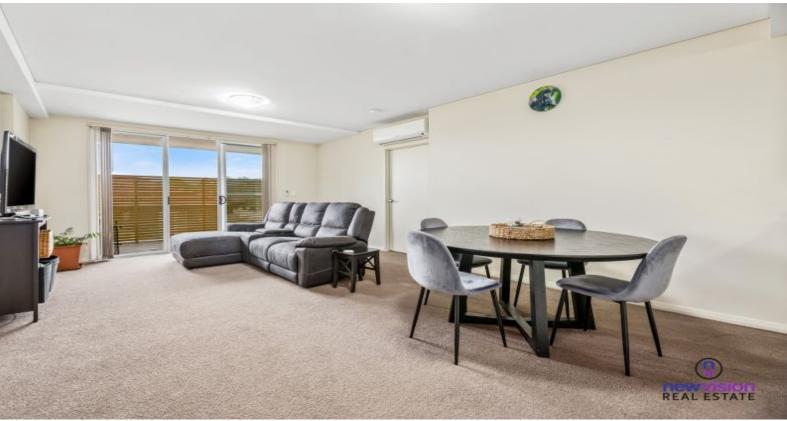

## LARGE 2 BED APARTMENT | 900m from Schofields Station

This large 2-bedroom apartment located in the heart of Schofields offers sophisticated living and is in close proximity to all the essentials.

## Featuring

- Contemporary light-filled home with high ceilings throughout
- Well-equipped kitchen with stone bench tops, stainless steel appliances and dishwasher
- Modern bedrooms and en-suite and air-conditioner to master
- Internal laundry with dryer included
- Intercom security system and NBN ready
- Air conditioning
- Enormous balcony for alfresco entertaining
- Walk to Schofields Station, nearby restaurants and cafes
- Single car space plus storage cage in the basement