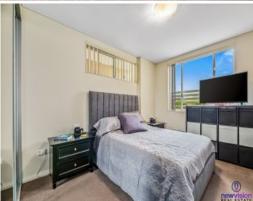

## Featuring

- Contemporary light-filled home with high ceilings throughout
- Well-equipped kitchen with stone bench tops, stainless steel appliances and dishwasher
- Modern bedrooms and en-suite and air-conditioner to master
- Internal laundry with dryer included
- Intercom security system and NBN ready
- Air conditioning
- Enormous balcony for alfresco entertaining
- Walk to Schofields Station, nearby restaurants and cafes
- Single car space plus storage cage in the basement