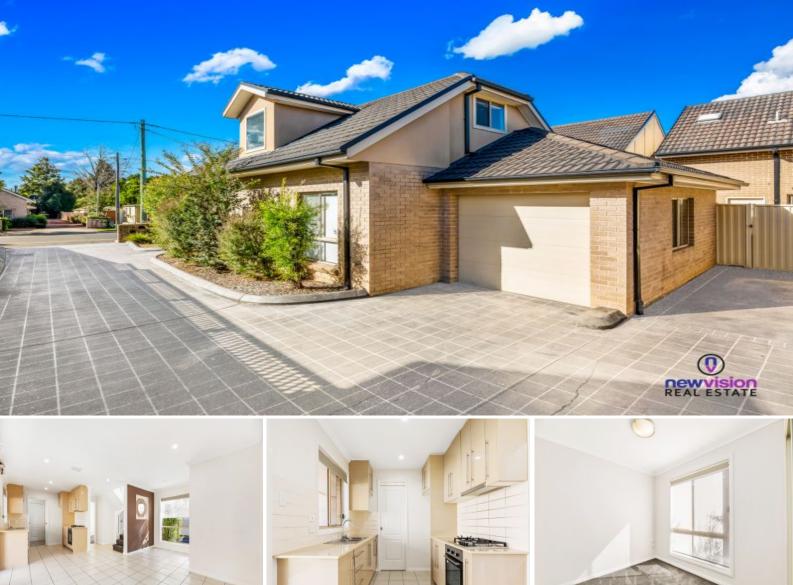

## 3 Bedroom Townhouse with Large Courtyard - Like New!

() newvisi

This renovated and near new 3 bedroom townhouse is located in popular Oxley Park. A great location only a short drive from St Mary's Station, as well as Queen Street shops, St Mary's Village Centre and Mount Druitt Westfield.

Positioned at the front of a block of 4 townhouses, it is easy to access the road and comes with a single lock-up garage with internal access. Other features include:-

- \* 3 Good Sized Bedrooms
- \* Fully tiled lounge and dining area
- \* Kitchen with Brand new stainless steel appliances and gas cooktop
- \* Internal laundry with 2nd toilet
- \* Air Conditioning Down Stairs and in Master
- \* Bui

## \$520 pw

| Туре:           | Townhouse  |
|-----------------|------------|
| Date Available: | 23/12/2022 |
| Land:           | 167 m2     |

**Newvisio** 

**Chris Brown** 0420 511 610

Phil Batten 0452 460 511