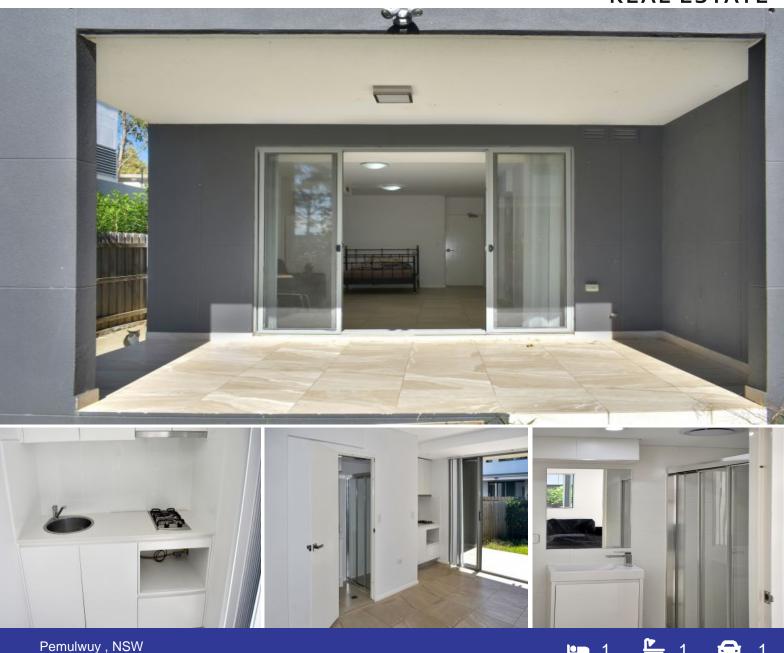

## Large Open Plan Unit - With Private Yard!

This spacious studio also has a self-contained yard. With plenty of space to make your own, this will not last long! It is in a great area, presents well and has all the features of a high end property.

This beautifully naturally lit granny flat comes with:

\* Gas cook top