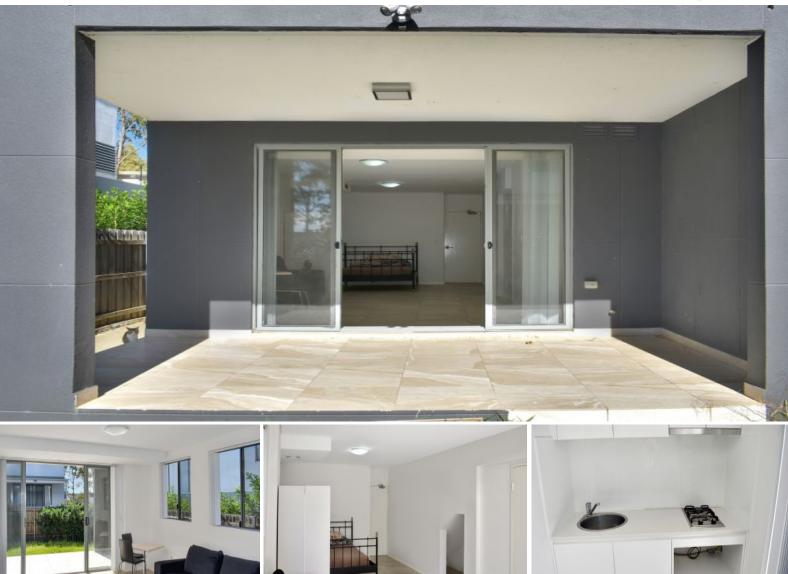

## Large Open Plan Unit - With Private Yard!

This spacious unit also has a self-contained yard. With plenty of space to make your own, this will not last long!

In a great new estate with modern features, close to buses, close to local shops and excellent central location to local shops, parks and medical centre.

This beautifully naturally lit granny flat comes with:

- \* Air conditioning
- \* Gas cook top
- \* Ensuite
- \* Large yard with private access
- \* Open plan to set up this massive space as you desire!