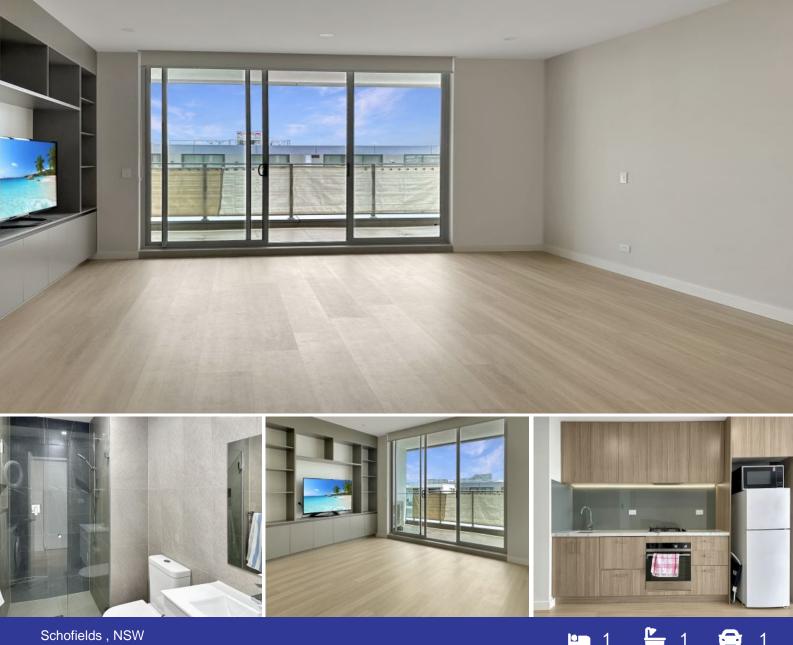

## Spacious Near New Studio in Prime location!

This Modern, Spacious and near new studio Apartment conveniently situated close to Schofields Train Station, Woolworths, local parks, open air gym and Schofields Village Shopping Centre. This cosy studio offers a superior relaxed quality living, complete with retail, nature and recreational features.

Features:

- Well-appointed kitchen featuring quality European stainless steel appliances,

40mm stone benchtops and high-grade cabinetry.

- Luxury modern bathrooms offering trending colour palettes, floor-to-ceiling

tiles and premium designer fixtures.

- Large sweeping balcony.

- Specifically designed with pr