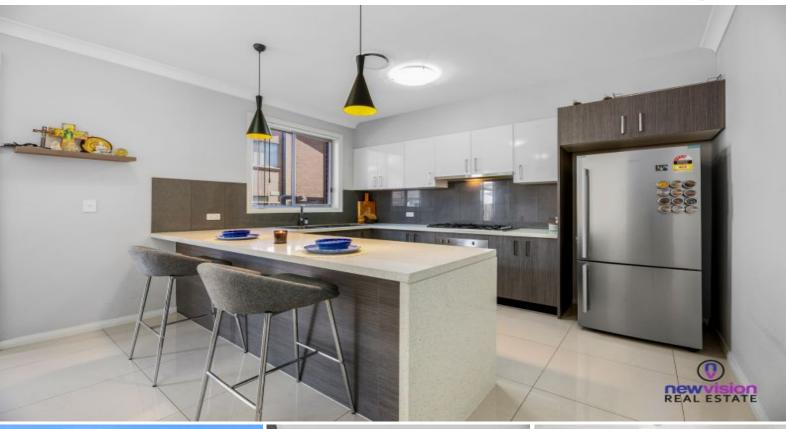

The home also boasts a seamless blend of indoor and outdoor entertaining areas, with an open plan kitchen and living, which flows through sliding doors into, the private and spacious backyard.

Four spacious bedrooms upstairs, with the master bedroom featuring its own ensuite bathroom, and all bedrooms with built-in wardrobes.