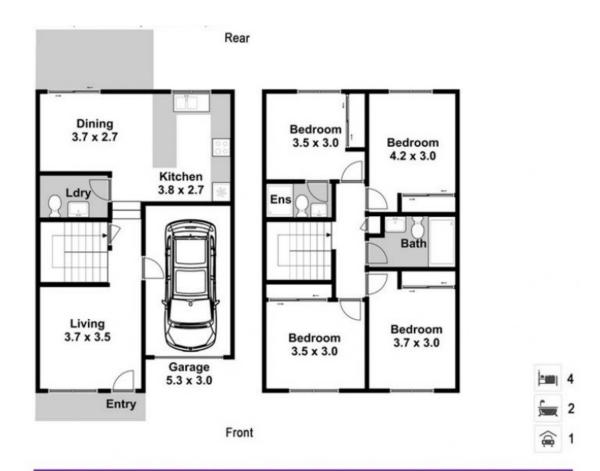

## Large 4 Bedroom modern Home

Welcome home! This freestanding four-bedroom home located in the heart of Schofields. This home is located at very short proximity to local parks, Tallawong metro station, Schofields Train Station, and local shopping centres as well as located within the Riverbank Public School and The Ponds High School catchment, this home presents immaculate value in this market and is perfect for growing families.

The home also boasts a seamless blend of indoor and outdoor entertaining areas, with an open plan kitchen and living, which flows through sliding doors into, the private and spacious backyard.

Four spacious bedrooms upstairs, with the master bedroom featuring its own ensuite bathroom, and all bedrooms with built-in wardrobes.