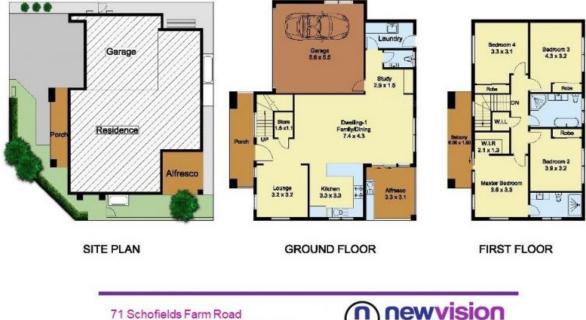

- \* Ducted air conditioning through the house
- \* 4 generous size bedrooms with built-in robes
- \* Master bedrooms with walk-in robe and ensuite
- \* Stainless steel appliances, including oven, cooktop, range hood and dishwasher
- \* Kitchen and bathroom Cesar stone bench tops, gas cooking
- \* Double garage and remote-controlled doors with internal access
- \* Entertaining landscaped gardens with outdoor kitchen and covered entertaining area.
- \* Abundance of storage

## \$740 pw

| Туре:           | House      |
|-----------------|------------|
| Date Available: | 07/11/2022 |
| Land:           | 250 m2     |

**Chris Brown** 0420 511 610

Schofields/Tallawong NSW 2762

71 Schofields Farm Road, Schofields NSW