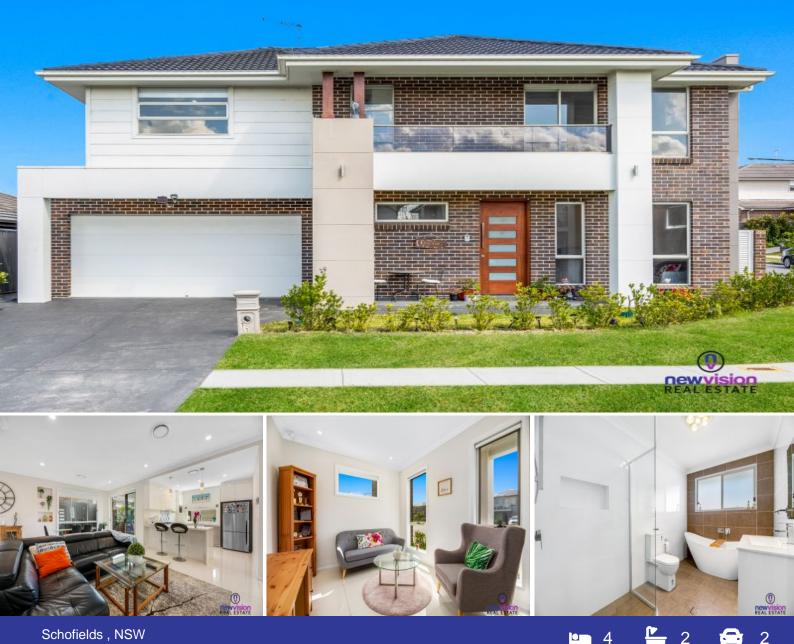

## Near New Large 4 Bedroom Family Home

Spacious double-storey home in Schofields. Close to a range of pre-schools and schools, local shops and major shopping centres, parks and city transport.

Features & Fittings

- \* Ducted air conditioning through the house
- \* 4 generous size bedrooms with built-in robes
- \* Master bedrooms with walk-in robe and ensuite
- \* Stainless steel appliances, including oven, cooktop, range hood and dishwasher
- \* Kitchen and bathroom Cesar stone bench tops, gas cooking
- \* Double garage and remote-controlled doors with internal access
- \* Entertaining landscaped gardens with outdoor kitchen and covered entertaining area.
- \* Abundance of storage

## \$740 pw

| Туре:           | House      |
|-----------------|------------|
| Date Available: | 07/11/2022 |
| Land:           | 250 m2     |

**Chris Brown** 0420 511 610

Schofields/Tallawong NSW 2762

71 Schofields Farm Road, Schofields NSW