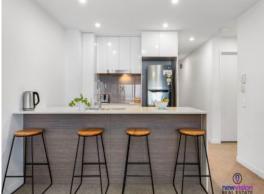

The modern kitchen offers Caesar stone benchtops with a breakfast bar, polyurethane cupboards and soft close drawers, Delonghi stainless steel oven and dishwasher plus an Induction cooktop.

Other features include community swimming pool, club room and wheelchair access to all of the landscaped grounds. Also includes two side by side parking spaces in the secure underground carpark.