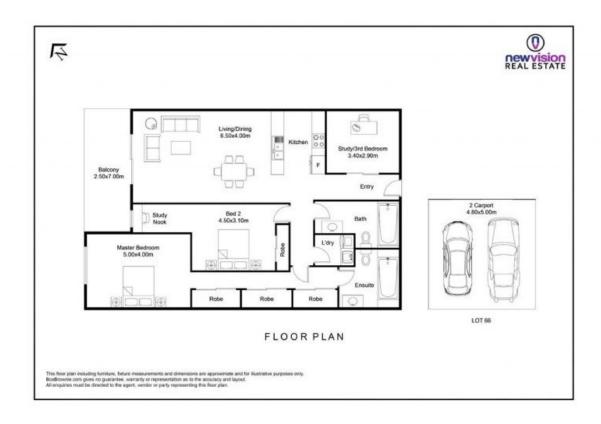

## Large 2 Bed plus huge separate Study

One of the biggest 2 bedroom units, plus a full size study/ 3rd bedroom.

Minutes from Norwest Lake in a quiet location. This near new, oversized 142m2, 2 bedroom apartment has an additional large study with sliding doors, large enough to be a 3rd bed. Located within a fabulous, light filled complex with resort style facilities and quality finishes throughout.

The modern kitchen offers Caesar stone benchtops with a breakfast bar, polyurethane cupboards and soft close drawers, Delonghi stainless steel oven and dishwasher plus an Induction cooktop.

Other features include community swimming pool, club room and wheelchair access to all of the landscaped grounds. Also includes two side by side parking spaces in the secure underground carpark.