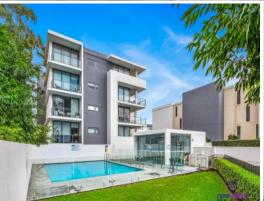

The modern kitchen offers Caesar stone benchtops with a breakfast bar, polyurethane cupboards and soft close drawers, Delonghi stainless steel oven and dishwasher plus an Induction cooktop.

Other features include community swimming pool, club room and wheelchair access to all of the landscaped grounds. Also includes two side by side parking spaces in the secure underground carpark.