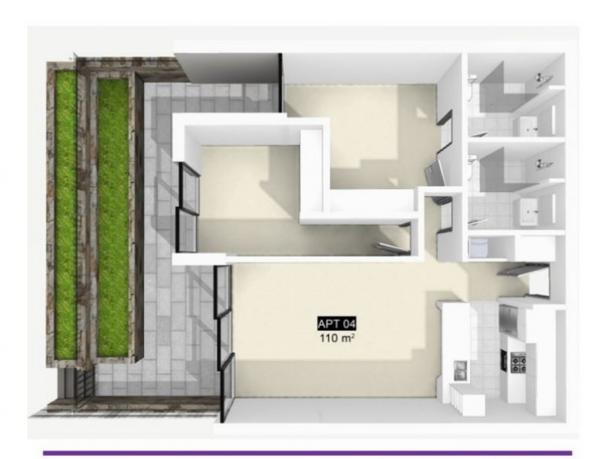

## Large 2 bedroom Unit with Large Courtyard

Welcome to Kew Schofields. This modern, large 2 Bed, 2 bath apartment in Kew Schofields is a must-see for First Home Buyers, Investors, and Downsizers.

Centrally located in the heart of Schofields and setting a new benchmark for apartment living, Kew Schofields is perfect for investors and first home buyers looking for a solid investment in the sought-after North West precinct. Designed with practicality and quality in mind, you will fall in love with this residence.

This amazing ground floor apartment has an oversize courtyard allowing for year-round entertaining with the bonus of direct street access.

- 2 large bedrooms all with built-in robes and ceiling fans
- 2 bathrooms, including ensuite