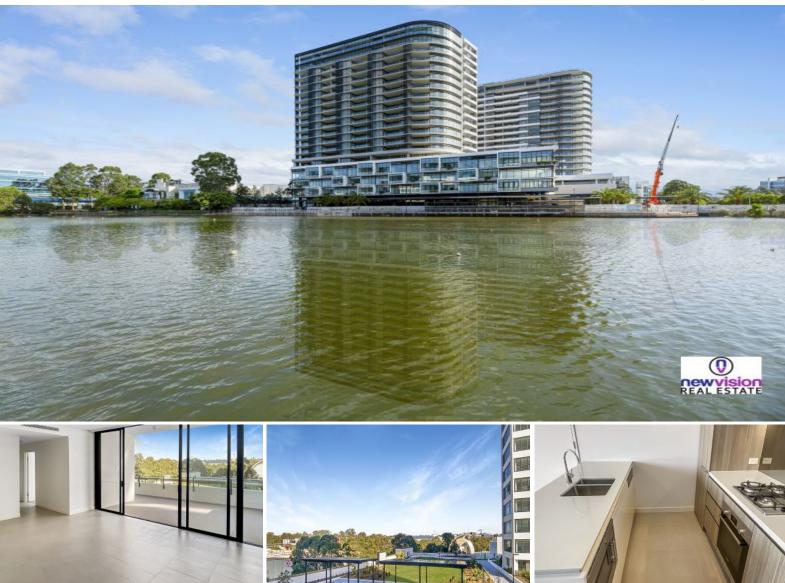

## Large 2 bedroom plus Separate Study Luxury Apartment in Esplanade Norwest, Huge

This amazing, large, light-filled 2 bedroom plus seperate study in the captivating and luxurious brand new 2-bed plus study apartment in the heart of the Norwest Business Park. This 2 bedroom plus study apartment is located in Building A on level 5 and has an open layout and spacious living areas to create a superior sense of flow. Huge balcony which is great for all year entertaining on.

## Features include:

- ? 2 bedrooms plus separate study room with access to the balcony and built-in robe.
- ? Open plan living and dining area.
- ? Large balcony, perfect for entertaining
- ? Designer kitchen features designer stainless steel appliances with dishwasher, built-in microwave, stone benchtop and high