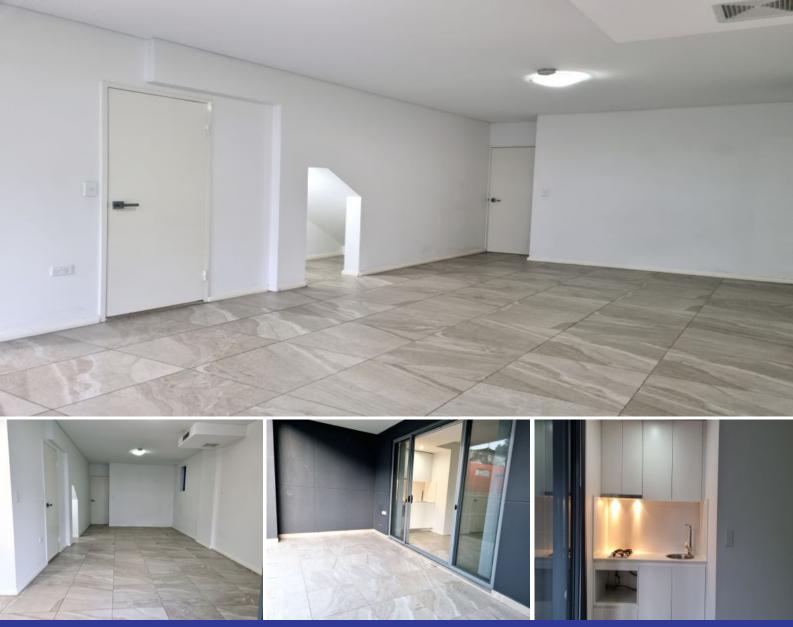

## **Private Sunfilled Unit**

This property has private side access and plenty of space. Coming with an ensuite, kitchen and large space that you can tailor to your needs.

This property is in a great location, a short walk to a great park for the kids, or dog park. Local Pemulwuy shops is very close by, as is public transport and excellent local cuisine.

This unit can come furnished with a fridge, microwave, bed, cupoards, couch, tables and chairs.

This is sure to be snapped up, so a great opportunity for the astute renter near Parramatta to grab an affordable lifestyle with added privacy. Pemulwuy is on the border of Greystenes and 15 minutes from Parramatta.