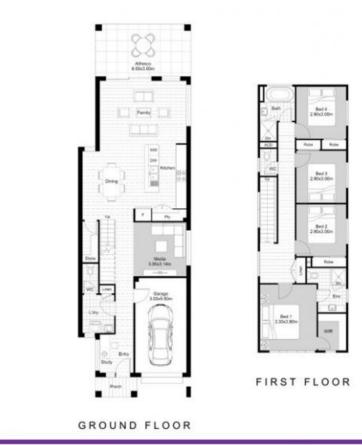

## Luxury Family Home

New Vision Real Estate proudly introduces this immaculate four-bedroom, double-story masterpiece in a prime location. An excellent option for those who value privacy or love to entertain, family-sized dimensions coupled with easy-care attributes offer wide appeal. Beautifully appointed with excellent separation of spaces, its many attributes are further complimented by outstanding location. Constructed with a multitude of living areas inside and out, the home is equipped to accommodate large and growing families plus investor potential for an excellent yield.

Features include: -

- Beautiful stylish design with high-end finishes and fixtures
- Media Room/Rumpus/5th Bedroom/Second Living Area
- Spacious open plan living and dining zone effortlessly connects to outdoor entertaining.
- Four well-scaled bedrooms all fitted with wardrobes, master with