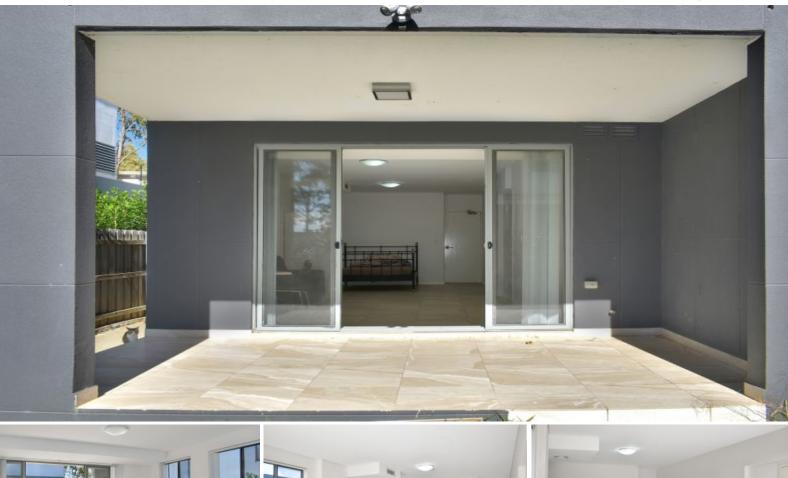

## DEPOSIT TAKEN - Fully Furnished Large Open Plan Unit - With Private Yard!

This spacious fully furnished unit also has a self-contained yard. With plenty of space to make your own, this will not last long!

In a great new estate with modern features, close to buses, close to local shops and excellent central location to local shops, parks and medical centre.

This beautifully naturally lit granny flat comes with:

- \* Air conditioning
- \* Gas cook top
- \* Ensuite
- \* Large yard with private access
- \* Open plan to set up this massive space as you desire!

The unit will also come furnished as required, including a bed, cupboa