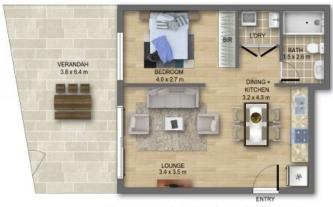

## First Home Buyers and Investors Dream!

Look no further this property will accommodate your wishes of luxury, function and quality. Amongst the area's finest, desirably positioned, this near new 1 bedroom apartment offers it all. Features luxury inclusions of lift access, ducted air conditioning, dryer, gas cooking, dishwasher, built-in robe in the bedroom, large bathroom and large courtyard with direct access to the BBQ and playing areas. Undercover parking space and storage cage are also some of the many welcoming finishes. Located close to local schools, Schofields Town Centre, train and bus services and Narimba Education Precinct

## Features:

- Spacious open plan living & dining with full height glass sliding doors opening directly to large entertainers courtyard direct access to common area amenities such as BBQ area and gardens
- Well-appointed kitchen featuring premium stainless steel applianc

0420 511 610

0452 460 511

G04/ 14 Isla St, Schofields

Disclaimer: Floor Plans and site plans are intended as a guide only. They are not part of any legal doucmenr or title and are subject to inaccuracy and should not be used as legal reference. Sizes are approximate only.