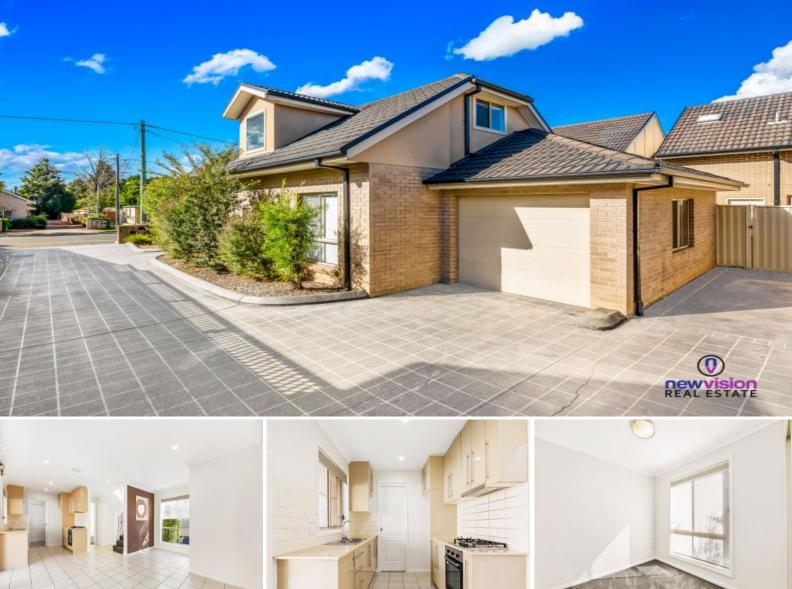

## 3 Bedroom Townhouse with Large Courtyard - Like New!

() newvisi

This renovated and near new 3 bedroom townhouse is located in popular Oxley Park. A great location only a short drive from St Mary's Station, as well as Queen Street shops, St Mary's Village Centre and Mount Druitt Westfield.

Positioned at the front of a block of 4 townhouses, it is easy to access the road and comes with a single lock-up garage with internal access. Other features include:-

- \* 3 Good Sized Bedrooms
- \* Fully tiled lounge and dining area
- \* Kitchen with Brand new stainless steel appliances and gas cooktop
- \* Internal laundry with 2nd toilet
- \* Air Conditioning Down Stairs and in Master
- \* Bui

## \$475 pw

| Туре:           | Townhouse  |
|-----------------|------------|
| Date Available: | 26/04/2022 |
| Land:           | 167 m2     |
| Bond:           | \$1900     |

**Newvision** 

2

1

**Chris Brown** 0420 511 610