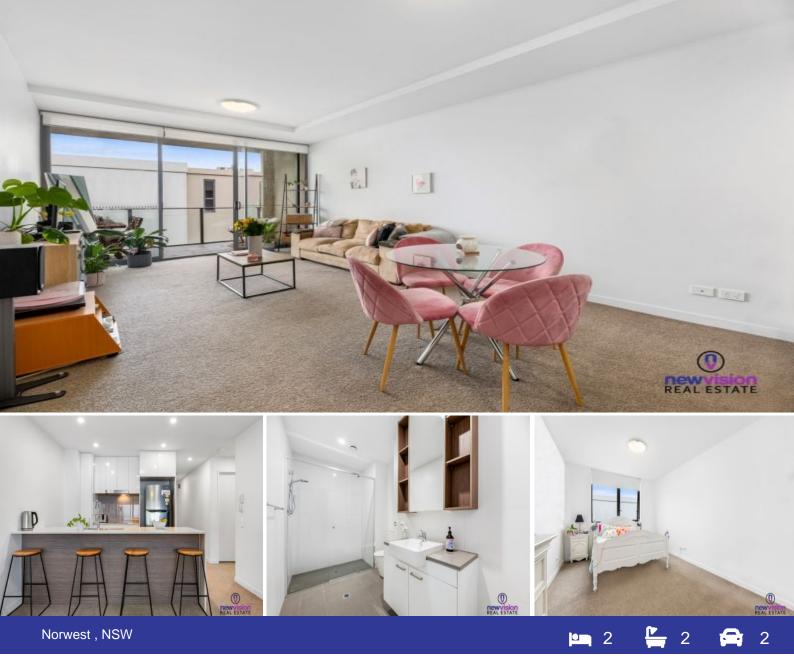

## UNDER OFFER- OPEN HOME CANCELLED

Minutes from Norwest Lake, this near new, oversized 142m2, 2 bedroom apartment with additional large study with sliding doors, large enough to be thought a 3rd bed, is in a fabulous, light filled complex with resort style facilities and quality finishes throughout.

Do the math on this m2 rate- it is a bargain! Price has been significantly reduced to sell! Come in, fall in love and make an offer!

The modern kitchen offers Caesar stone benchtops with a breakfast bar, polyurethane cupboards and soft close drawers, Delonghi stainless steel oven and dishwasher plus an Induction cooktop.

Other features include community swimming pool, club room and wheelchair access to all of the landscaped grounds. Also includes two parking spaces that are side by side- not tandem!