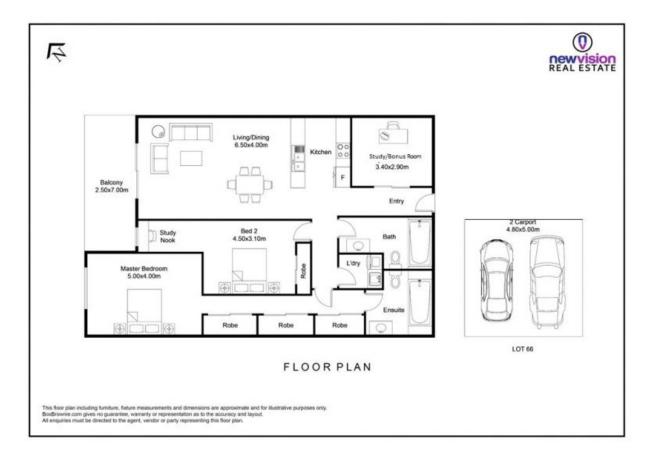

## UNDER OFFER- OPEN HOME CANCELLED

Minutes from Norwest Lake, this near new, oversized 142m2, 2 bedroom apartment with additional large study with sliding doors, large enough to be thought a 3rd bed, is in a fabulous, light filled complex with resort style facilities and quality finishes throughout.

Other features include community swimming pool, club room and wheelchair access to all of the landscaped grounds. Also includes two parking spaces that are side by side- not tandem!