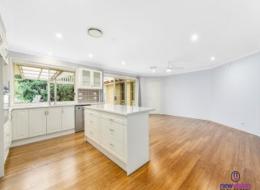

- Flawless interiors provide a choice of formal/casual spaces
- Living area opens onto a relaxed all-weather alfresco area
- Stone kitchen features gas appliances
- Four generous bedrooms fitted with built-ins and ceiling fans
- Master provides wa