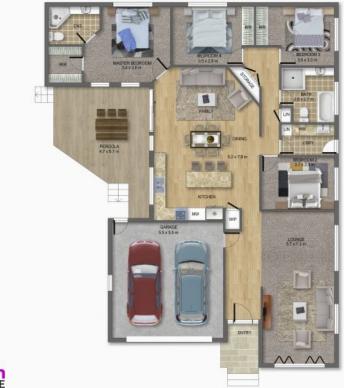

- Flawless interiors provide a choice of formal/casual spaces
- Living area opens onto a relaxed all-weather alfresco area
- Stone kitchen features gas appliances
- Four generous bedrooms fitted with built-ins and ceiling fans
- Master provides wa

0420 511 610

50 Hayes Ave, Kellyville

Disclaimer: Floor Plans and site plans are intended as a guide only. They are not part of any legal doucmenr or title and are subject to inaccuracy and should not be used as legal reference. Sizes are approximate only.