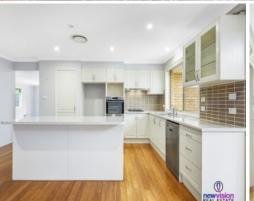

- Flawless interiors provide a choice of formal/casual spaces
- Living area opens onto a relaxed all-weather alfresco area
- Stone kitchen features gas appliances
- Four generous bedrooms fitted with built-ins and ceiling fans
- Master provides wa