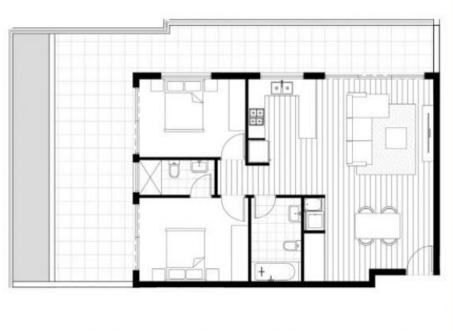

## Amala Kellyville= Luxury Apartment Living

Designed to inspire by award-winning Design Cubicle, Amala is a collection of spacious apartments in the heart of North Kellyville. Enjoy the peace and tranquility of your immediate surroundings while keeping the hustle and bustle of city life within close reach. Amala's interiors are enhanced by natural light and boast generous dining and living areas, luxury flooring throughout, and state of the art appliances. The kitchen is fitted with quality stone benchtops, stainless steel SMEG stainless steel appliances, and mirror splashback making for stylish yet functional preparation space. Amala boasts elegance and comfort, the perfect balance without compromise. A short walk will see you at revitalised parklands 2.5km away is the impressive Rouse Hill Town Centre. The Main Street dining strip is home to popular restaurants including The Bavarian, Nando's, Lusso Italian, Sushi Musa.