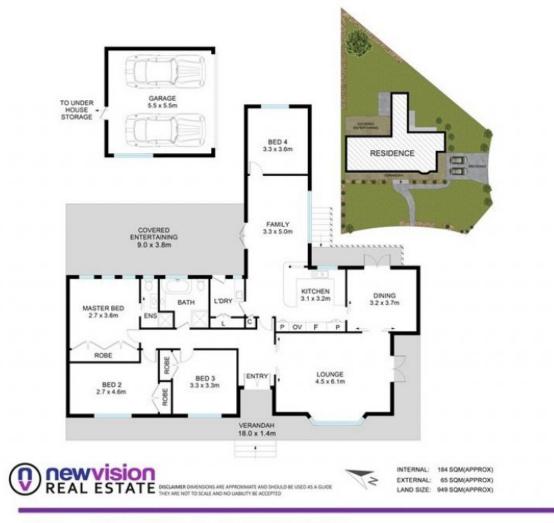

Castle Hill, NSW

2

A

## UNDER OFFER! - Exceptional 4 Bed Family Home in East Excelsior Estate

Positioned in one of the East Excelsior Estate's most popular tree-lined streets, this quality family home has generous living proportions with high ceilings throughout the home, spacious living areas, a quality kitchen, and large bedrooms with built-in robes. Enjoy a spacious yard with entertainment space. All perched on 949sqm of premium Castle Hill real estate.

With an abundance of amenities nearby and only a short 4-minute drive to Castle Towers, 4 minutes drive to Baulkham Hills Stockland Mall, and a short walk to Baulkham Hills North Public School. Only 290m at the end of the road is a bus stop to nearby shopping centres, with many other conveniences nearby such as recreational facilities, this home is not one to be missed.

## **Contact Agent**

Type: House
Sold Date: 17/01/2022
Land: 949 m2
Council Rates: \$465.00 p/q
Water Rates: \$150.00 p/q

**Chris Brown** 

**Chris Brown** 

0420 511 610

0420 511 610

67 George Mobbs Drive, Castle Hill NSW 2154