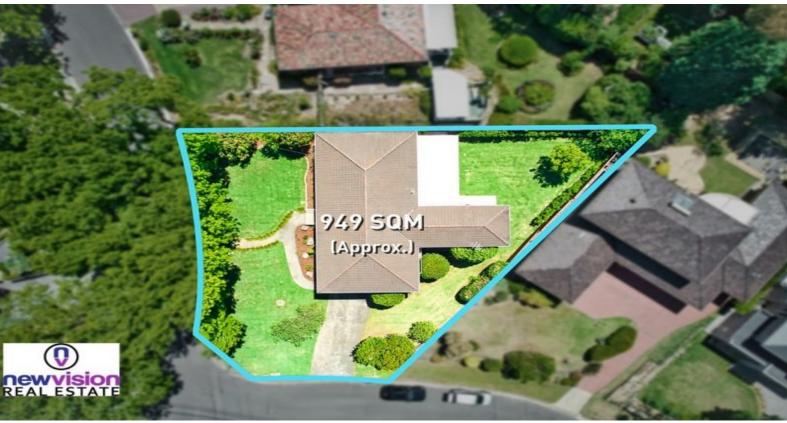

## UNDER OFFER! - Exceptional 4 Bed Family Home in East Excelsior Estate

Positioned in one of the East Excelsior Estate's most popular tree-lined streets, this quality family home has generous living proportions with high ceilings throughout the home, spacious living areas, a quality kitchen, and large bedrooms with built-in robes. Enjoy a spacious yard with entertainment space. All perched on 949sqm of premium Castle Hill real estate.

## **Contact Agent**

Type: House
Sold Date: 17/01/2022
Land: 949 m2
Council Rates: \$465.00 p/q
Water Rates: \$150.00 p/q

**Chris Brown** 

**Chris Brown** 

0420 511 610

0420 511 610

67 George Mobbs Drive, Castle Hill NSW 2154