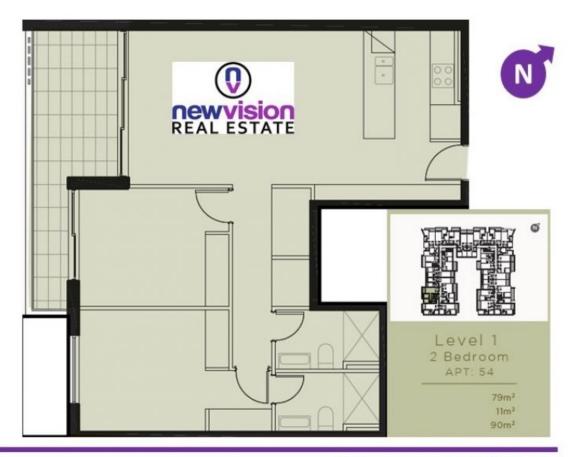

## Meet your new home! Luxury 2 Bedroom, 2 Bathroom Apartment.

New Vision Real Estate are proud to present this modern, large, 2 bedroom, 2 bathroom Apartment in the amazing development of Kew Schofields. First Home Buyers, Investors, and Downsizers must see! This Spacious 2 bedroom apartment is centrally located and close to local schools, City Railway, Norwest Metro, and Rouse Hill Town Centre. Amazing design, quality, and location make this a winner for first home buyers, downsizers or investors.