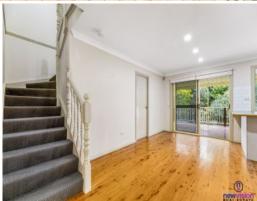

### Property Features:

- \* Entry into an open plan, well-lit living and dining space with polished timber floors
- \* Spacious kitchen with an abundance of storage, electric cooktop and breakfast bar
- \* Three spacious bedrooms with built-in wardrobes, new carpet and an