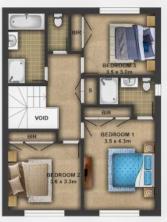

### Property Features:

- \* Entry into an open plan, well-lit living and dining space with polished timber floors
- \* Spacious kitchen with an abundance of storage, electric cooktop and breakfast bar
- \* Three spacious bedrooms with built-in wardrobes, new carpet and an

## **Chris Brown**

0420 511 610

**UPPER FLOOR** 

SITE PLAN

GROUND FLOOR

7b Bingara Place, Bella Vista

Disclaimer: Floor plans and site plans are intended as a guide only. They are not part of any legal doucment or title and are subject to inaccuracy and should not be used as legal reference. Sizes are approximate only.