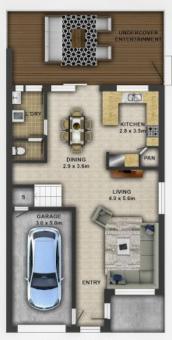

### Property Features:

- \* Entry into an open plan, well-lit living and dining space with polished timber floors
- \* Spacious kitchen with an abundance of storage, electric cooktop and breakfast bar
- \* Three spacious bedrooms with built-in wardrobes, new carpet and an

## **Chris Brown**

0420 511 610

**UPPER FLOOR** 

SITE PLAN

GROUND FLOOR

7b Bingara Place, Bella Vista

Disclaimer: Floor plans and site plans are intended as a guide only. They are not part of any legal doucment or title and are subject to inaccuracy and should not be used as legal reference. Sizes are approximate only.