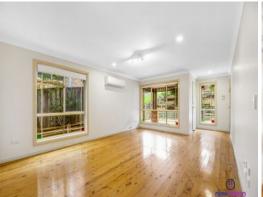

### Property Features:

- \* Entry into an open plan, well-lit living and dining space with polished timber floors
- \* Spacious kitchen with an abundance of storage, electric cooktop and breakfast bar
- \* Three spacious bedrooms with built-in wardrobes, new carpet and an