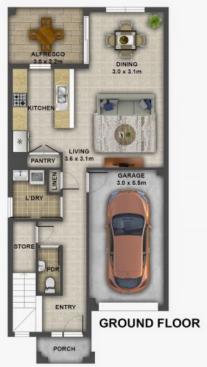

#### Property Features:

\* 4 bedrooms, 2.5 bathrooms and lock-up garag

## 64 Farmland Drive, Schofields

Disclaimer: Floor plans and site plans are intended as a guide only. They are not part of any legal doucment or title and are subject to inaccuracy and should not be used as legal reference. Sizes are approximate only.