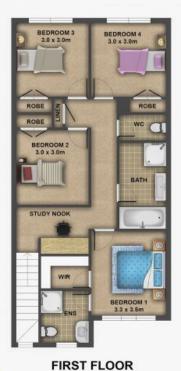

#### Property Features:

\* 4 bedrooms, 2.5 bathrooms and lock-up garag

## 64 Farmland Drive, Schofields

Disclaimer: Floor plans and site plans are intended as a guide only. They are not part of any legal doucment or title and are subject to inaccuracy and should not be used as legal reference. Sizes are approximate only.