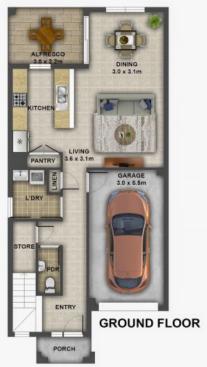

### Property Features:

\* 4 bedrooms, 2.5 bathrooms and lock-up garag

# 64 Farmland Drive, Schofields

Disclaimer: Floor plans and site plans are intended as a guide only. They are not part of any legal doucment or title and are subject to inaccuracy and should not be used as legal reference. Sizes are approximate only.