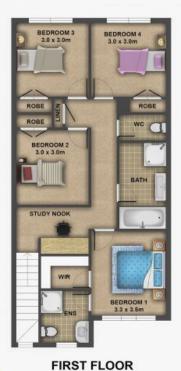

### Property Features:

\* 4 bedrooms, 2.5 bathrooms and lock-up garag

# 64 Farmland Drive, Schofields

Disclaimer: Floor plans and site plans are intended as a guide only. They are not part of any legal doucment or title and are subject to inaccuracy and should not be used as legal reference. Sizes are approximate only.