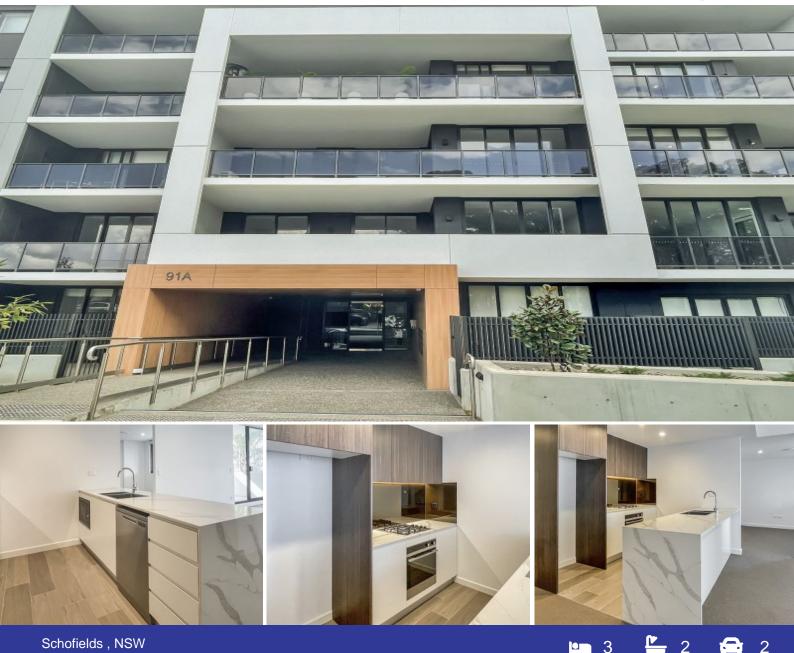

## LEASED IN 2 DAYS AT FIRST OPEN BY CHRIS BROWN - Brand New 3 Bedroom Unit with se

Brand New 3 Bedroom Unit with Separate Study/2nd Living Area and Large Balcony in Schofields Gardens.

Schofield Gardens is a brand-new development that is just 900 metres away from Schofields Station, and a brand-new shopping area that already includes Woolworths and soon Coles. This complex offers community living and is created to offer residents the best of suburban living with accessibility to the city within 1 hour by train.

- \* Open plan living spaces features floor to ceiling glazing, balcony with glass balustrades
- \* 3 large bedrooms feature built-in robes with shelving & drawers. Balcony of second bedroom and ensuite in master.
- \* Sleek Kitchen features waterfall edge and breakfast bar island be