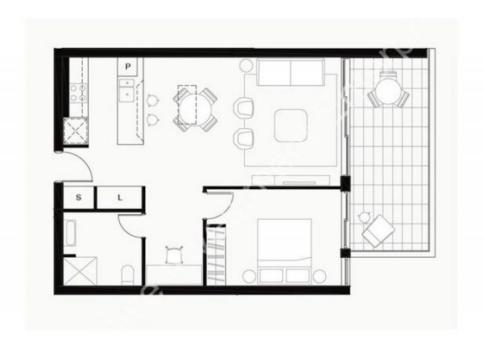

# Top Floor 1 Bedroom plus study fully furnished unit. Close to all transport, shop

This Top Floor Spacious 1 bedroom + Study Apartment is centrally located and close to local schools, City Railway, Norwest Metro and Rouse Hill Town Centre. Amazing design, quality and location make this a winner for anyone looking for a great new property to rent.

### Features include:

- \* Designer living with timber floorboards and carpet in bedroom.
- \* Living spaces are large and open designed to capture light with full height sliding doors opening to