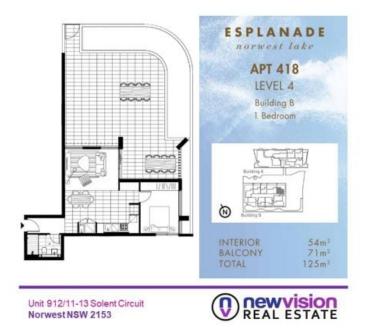

- \* Luxury premium interior European appliances
- \* Premium Floorboards & Carpet in Bedroom & Lounge
- \* A balcony you will want to entertain on all year round
- \* Secure parking
- \* Seperate study with door
- \* Contemporary indoor and outdoor living areas
- \* Resident only pool,