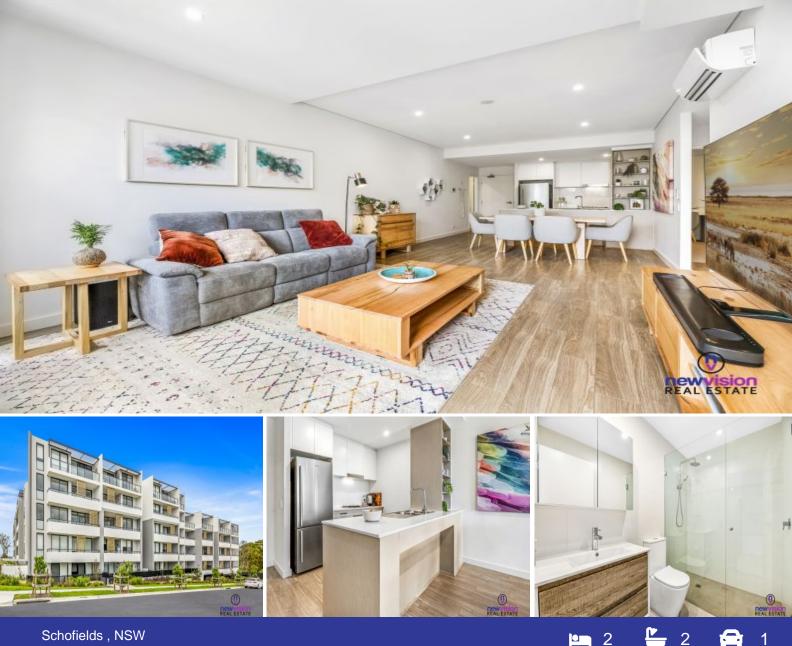

## SOLD in 1 week after first Open Home by Chris Brown - 0433 181 544

Modern, Large 2 Bed, 2 Bath Apartment in Kew Schofields. First Home Buyers, Investors, and Downsizers must see!

This Spacious 2 bedroom apartment is centrally located and close to local schools, City Railway, Norwest Metro, and Rouse Hill Town Centre. Amazing design, quality, and location make this a winner for first home buyers, downsizers or investors.

This modernistic apartment has been designed with no expense spared. Close to the new Metro Station and existing Schofields Railway Station. Travel to Parramatta CBD & Sydney CBD with ease via the Sydney Metro & M2.

Positioned in one of the suburb's finest locations, this exceptional apartment has so much to offer. Adding to the overall appeal is its superb proximity to

## SOLD IN FIRST WEEK for \$585,000!!!

| Туре:         | Apartment    |
|---------------|--------------|
| Sold Date:    | 27/02/2021   |
| Water Rates:  | \$165.00 p/q |
| Strata Rates: | \$887.00 p/q |