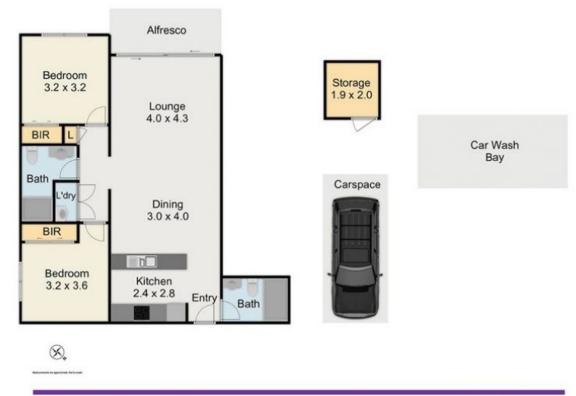

## SOLD in 1 week after first Open Home by Chris Brown - 0433 181 544

Modern, Large 2 Bed, 2 Bath Apartment in Kew Schofields. First Home Buyers, Investors, and Downsizers must see!

This Spacious 2 bedroom apartment is centrally located and close to local schools, City Railway, Norwest Metro, and Rouse Hill Town Centre. Amazing design, quality, and location make this a winner for first home buyers, downsizers or investors.

This modernistic apartment has been designed with no expense spared. Close to the new Metro Station and existing Schofields Railway Station. Travel to Parramatta CBD & Sydney CBD with ease via the Sydney Metro & M2.