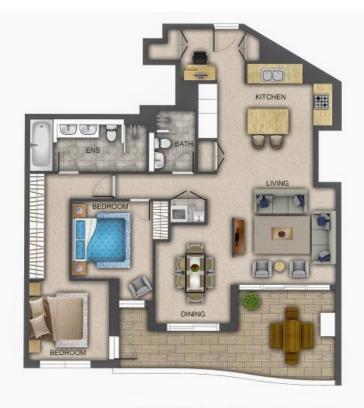

## Leased by Chris Brown - New Vision Real Estate | Large 2 bedroom, 2 bath, 2 car

This stunning extra large two-bedroom apartment is beautifully finished with luxe tapware and stone benchtops. There is ample storage in this apartment, not to mention a large entertainer's balcony! This is just the beginning at Haven as Haven infuses luxury and escapism into everyday life. Enjoy an unmatched lifestyle in an established residential community.

## **Chris Brown**

0420 511 610

149/2 Natura Rise, Norwest

Disclaimer: Floor plans and site plans are intended as a guide only. They are not part of any legal doucment or title and are subject to inaccuracy and should not be used as legal reference. Sizes are approximate only.