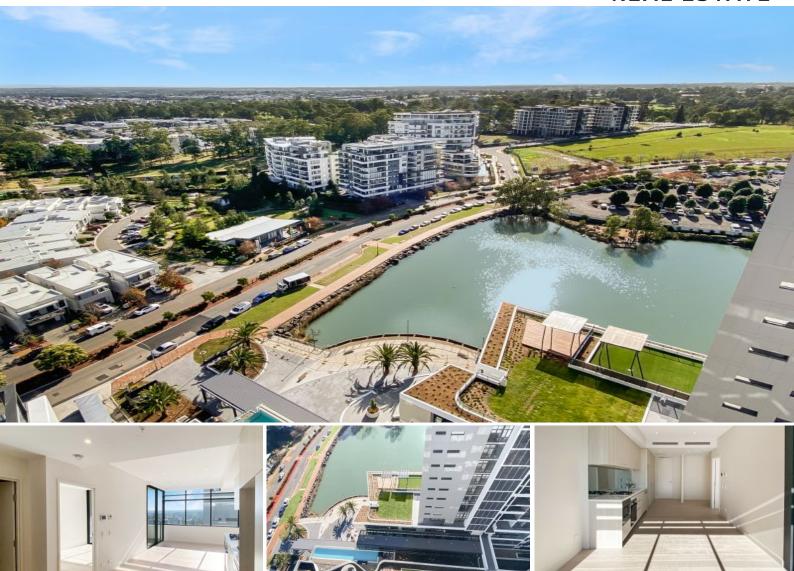

## Penthouse 1 Bedroom plus Study Apartment in Esplanade Norwest. Amazing Views! Co

This premium designer Penthouse Top Floor 1 bedroom apartment comes with every amenity you could imagine as a resident exclusive new-build complex. This unit is the highest 1 bed in the complex.

Esplanade Norwest is Sydney's newest waterfront destination where work and play come together in an amazing environment, with Norwest Metro Station only 200m away, Norwest Marketplace, Lakeview Private Hospital, Norwest Business Park and Castle Hill Trading Zone all just moments from your doorstep.

- -- Open-plan living/dining area flows onto the spectacular alfresco balcony
- -- High-end kitchen off the living/dining area will delight the home chef with European appliances
- -- Built-in robe and panoramic water views
- -- Well-equipped European-style internal la