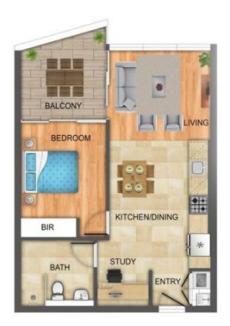

- -- Open-plan living/dining area flows onto the spectacular alfresco balcony
- -- High-end kitchen off the living/dining area will delight the home chef with European appliances
- -- Built-in robe and panoramic water views
- -- Well-equipped European-style internal la

## **Chris Brown**

0420 511 610

Disclaimer: Floor plans and site plans are intended as a guide only. They are not part of any legal document or title and are subject to inaccuracy and should not be used as legal reference. Sizes are approximate only.