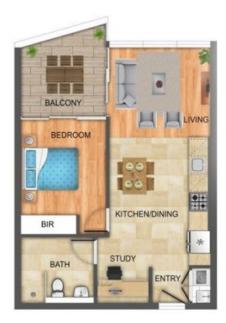

- -- Open-plan living/dining area flows onto spectacular alfresco balcony
- -- High-end kitchen off the living/dining area will delight the hom

## Sold by Chris Brown | New Vision Real Estate

**1** 

| Туре:      | Unit       |
|------------|------------|
| Sold Date: | 17/03/2020 |

**Chris Brown** 0420 511 610

Disclaimer: Floor plans and site plans are intended as a guide only. They are not part of any legal doucment or title and are subject to inaccuracy and should not be used as legal reference. Sizes are approximate only.