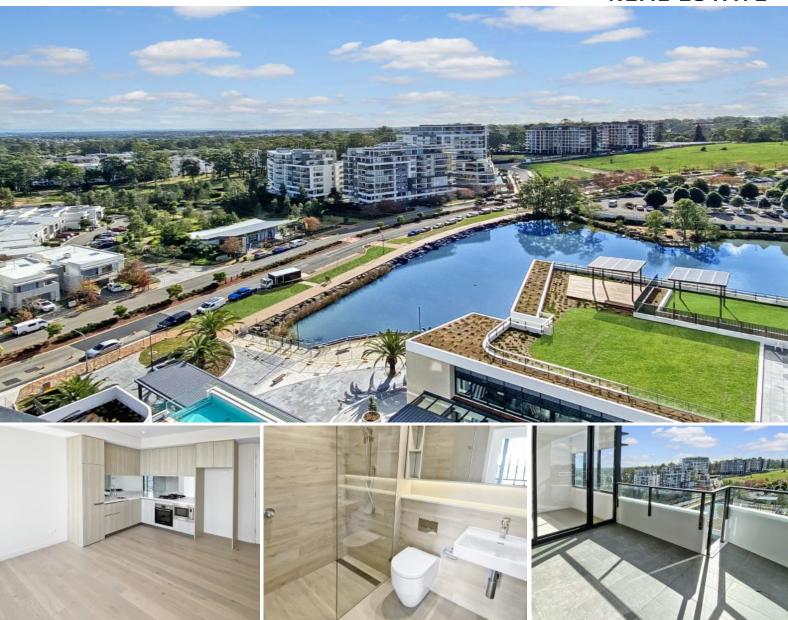

## Luxury Living in the Hills - Amazing Price for a 2 Bedroom Unit - PRICE REDUCED!

Completion due mid June 2020 - only a few weeks away now!

This beautifully designed and upgraded two bedroom apartment has it all including nearly \$20,000 in optional upgrades:

- \* Luxury premium interior with upgraded European appliances including Bosch Washer & Dryer
- \* Upgraded floor boards
- \* Upgraded luxury blinds with remote control in main bedroom included
- \* A large balcony you will want to entertain on all year round
- \* Secure parking
- \* Contemporary indoor and outdoor living areas
- \* Resident only pool, spa and rooftop cinema
- \* All set above a new fine dining and lakefront caf? precinct
- \* Walking distance to Norwest Station, only 200m away with Chatswood